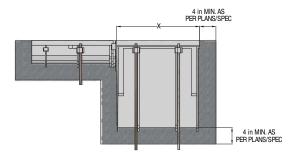

## **Z887 Applications**

**Highways Industrial Parks Chemical Plants Driveways** Kitchens Food Processing **Pools Shopping Malls** Parking Lots **Industrial Plants** Gas Stations **Pharmaceuticals** Car Washes **Amusement Parks Port Facilities Airports** Airplane Hangars Water Parks

## Installation Specification



Consult Plans and Specifications

## Features and Benefits

- 6" x 20" Catch Basin The 6" x 20" basin is meant to be used as an in-line sump for applications where, from the top surface, the visual appearance is of continuous 6" wide Z886 trenching. Simply trace and cut the trench section to be connected into the end of the basin, insert into the basin, bolt together, and caulk around the exterior. For grate options, refer to pages 24-25.
- 12" x 24" and 24" x 24" Catch Basins The larger catch basins, 12" x 24" x 24" and 24" x 24" x 24", provide greater sump capacities for larger trench runs. These catch basins can be used with Z882 and Z886 trenches. These basins have an external trench adapter supplied to make the transition between the trench and basin (see illustration). This adapter