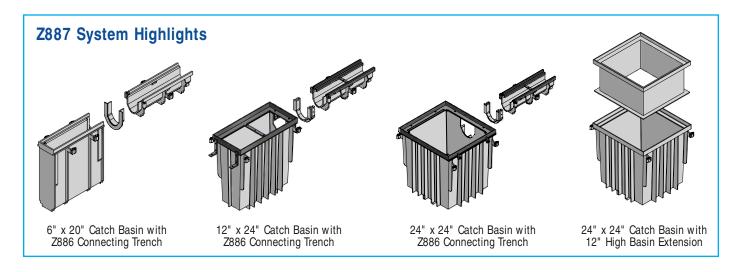

## **Z887 Applications**

**Highways Industrial Parks Chemical Plants Driveways** Kitchens Food Processing **Pools Shopping Malls** Parking Lots **Industrial Plants** Gas Stations **Pharmaceuticals** Car Washes **Amusement Parks Port Facilities Airports** Airplane Hangars Water Parks

## Features and Benefits

- 6" x 20" Catch Basin The 6" x 20" basin is meant to be used as an in-line sump for applications where, from the top surface, the visual appearance is of continuous 6" wide Z886 trenching. Simply trace and cut the trench section to be connected into the end of the basin, insert into the basin, bolt together, and caulk around the exterior. For grate options, refer to pages 24-25.
- 12" x 24" and 24" x 24" Catch Basins The larger catch basins, 12" x 24" x 24" and 24" x 24" x 24", provide greater sump capacities for larger trench runs. These catch basins can be used with Z882 and Z886 trenches. These basins have an external trench adapter supplied to make the transition between the trench and basin (see illustration). This adapter, along with the hardware, is supplied by Zurn to make a fast and easy connection to any basin. Additional adapters can be used to make numerous connections of trench into the catch basin. For grate options, refer to page 26.
- Basin Extension for 24" x 24" This 12" polyethylene extension for 24" x 24" catch basin provides greater depths and capacities. These stackable units allow for depths in 12" increments. For grate options, refer to page 29.

| Z887 Dimensional Data |                                        |     |        |     |                                |     |  |
|-----------------------|----------------------------------------|-----|--------|-----|--------------------------------|-----|--|
|                       | Overall Top Dimensions<br>Length Width |     |        |     | Approx. Weight<br>(Less Grate) |     |  |
| Basin                 | Inches                                 | mm  | Inches | mm  | Lbs.                           | Ќg  |  |
| 6 x 20                | 20-3/4                                 | 527 | 6-1/4  | 159 | 17.0                           | 7.7 |  |
| 12 x 24               | 23-1/4                                 | 591 | 12     | 305 | 14.6                           | 6.6 |  |
| 24 x 24               | 23-1/4                                 | 591 | 24-5/8 | 625 | 19.9                           | 9.0 |  |