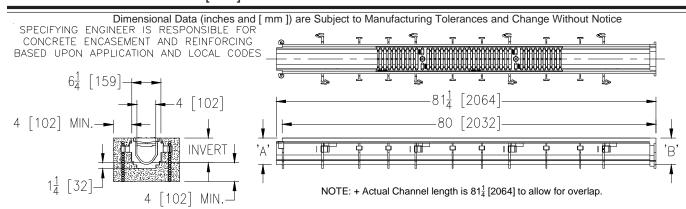

## 6-1/4 [159] WIDE REVEAL TRENCH DRAIN SYSTEM

C.N. NO. 124325

PRODUCT NO. Z886

ENGINEERING SPECIFICATION: Zurn Z886 Channels are 80 [2032] long, 6-1/4 [159] wide reveal and have a 4 [102] throat. Modular channel sections are made of 0% water absorbent High Density Polyethylene (HDPE). Channels have a positive mechanical connection between channel sections that will not separate during the installation and mechanically lock into the concrete surround a minimum of every 10 [254]. Channels weigh less than 2.31 lbs.[1.05kg] per linear foot, have a smooth, 1-1/2 [38] radiused self cleaning bottom with a Manning's coefficient of .009 and .75% or neutral 0% built in slope. Channels have rebar clips standard to secure trench in its final location. Channels are provided with standard DGC grates that lock down with lockdown bars to the channel and is not intended for dynamic traffic loadings. Zurn 5-3/8 [137] wide reveal Ductile Iron Slotted Grate conforming to ASTM specification A536-84, Grade 80-55-06. Ductile Iron grate is rated class C per the DIN EN1433 top load classifications. Supplied in 20 [508] nominal lengths with 1/2 [13] wide slots, and 3/4 [19] bearing depth. Grate has an open area of 28.1 sq. in per ft. [60,308 sq. mm per meter].