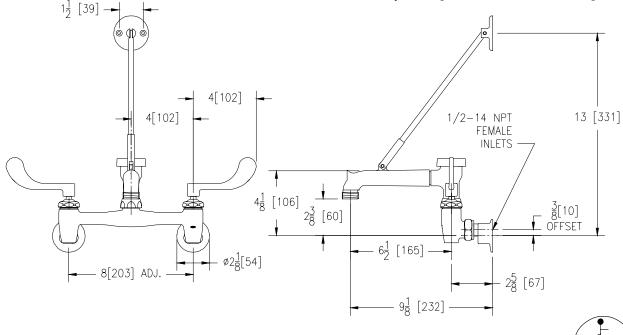

## Engineering Specifications: Zurn AquaSpec® Z843M4-XL

Polished chrome-plated cast brass 8" [203mm] sink faucet with quarter turn ceramic disc cartridges, 3/8" [10mm] short swivel inlets providing adjustable centers from 7-1/4" [184mm] to 8-3/4" [222mm], integral service stops and a 6" [152mm] centerline cast brass spout with chemical resistant vacuum breaker, 3/4" hose threaded outlet, pail hook and adjustable wall brace. Unit is furnished with 4" [102mm] vandal-resistant color-coded metal wrist blade handles. (Note: Atmoshperic vacuum breaker not intended for continuous pressure applications.)

## **OPTIONAL ACCESSORIES**

| Suffix | Description                      |
|--------|----------------------------------|
| CS     | Check Stops                      |
| HCT    | Hot/Cold Text Indexes            |
| LSI    | 2-1/2" [64mm] Long Swivel Inlets |
| WHK    | Wall Hook                        |
| 5H     | 5' [152cm] Vinyl Hose            |