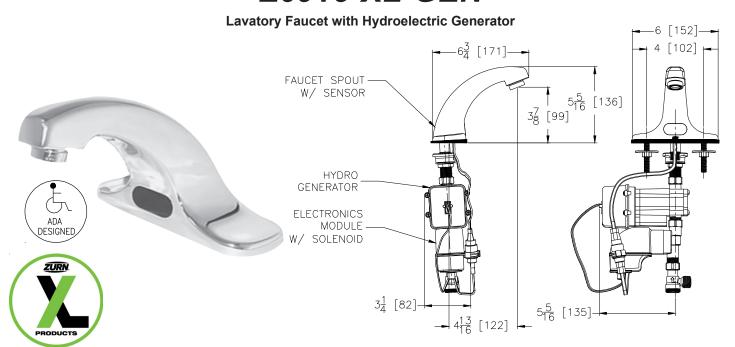

## **Z6915-XL-GEN**

## Engineering Specification

ADA compliant, chrome plated sensor faucet for retrofit and new construction.

- > Flow Rate
  - 1.5 gpm Vandal Resistant Aerator (0.25 gal per 10 sec. cycle)
- Occupant Detection

Infrared convergence-type proximity sensor Thirty Second Time out feature

Spout module

Chrome Plated Cast Brass

> Also Includes

Integral 4": cover plate In-line filter Inlet for a 1/2"[13] ball riser