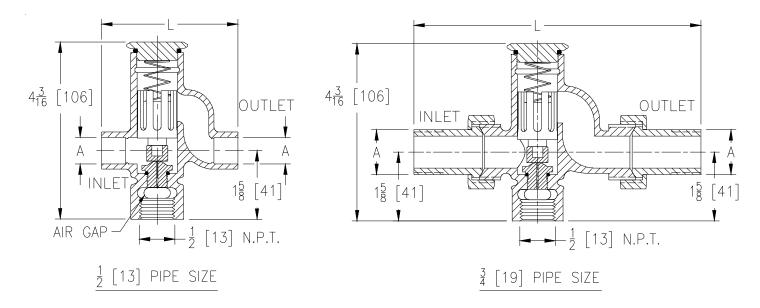

| TAG |  |  |
|-----|--|--|
|     |  |  |

Dimensional Data (inches and [ mm ]) are Subject to Manufacturing Tolerances and Change Without Notice

| Dimensions In Incl           | Approx.       |                  |  |
|------------------------------|---------------|------------------|--|
| A<br>Pipe Size/Connection    | L             | Wt. Lbs.<br>[kg] |  |
| 1/2 [13] Solder Female       | 3-7/32 [82]   | 1 [.5]           |  |
| 1/2 [13] IP Female           | 3-7/32 [82]   | 1 [.5]           |  |
| 1/2 [13] Solder Female Union | 5-21/32 [144] | 1.5 [.75]        |  |
| 1/2 [13] IP Female Union     | 5-11/32 [136] | 1.5 [.75]        |  |
| 3/4 [19] IP Male Union       | 6-13/16 [173] | 2.0 [.9]         |  |

## PIPE SIZE / CONNECTIONS (Specify size/type)

| <br>1/2 [13] Solder Female       |
|----------------------------------|
| <br>1/2 [13] IP Female           |
| <br>1/2 [13] Solder Female Union |
| <br>1/2 [13] IP Female Union     |
| 3/4 [19] IP Male Union           |