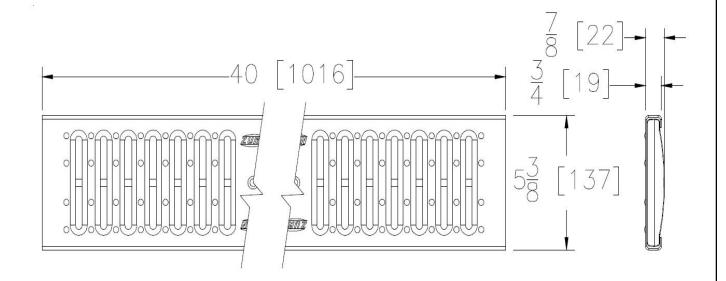

## **Specification**

The Zurn P6-RFSC Reinforced Slotted, Stainless Steel Grate, is 5-3/8 inches wide by 40 inches long, weighing 5.2 lbs per linear foot. The grate has an open area of 12.0 square inches per linear foot, DIN Rating of C, ANSI Rating of Heavy- Duty. H-20 Load Rating. Supplied by Trench Drain Supply.

| RFSC - Rei    | nforced Slotted           |
|---------------|---------------------------|
| Material: Typ | oe 304 Stainless Steel    |
| DIN Rating:   | Class C                   |
| Weight:       | 5.2 lbs/ft.               |
| Open Area:    | 12.0 in <sup>2</sup> /ft. |
| ANSI Rating   | : Heavy-Duty              |
| Application:  | Roadway                   |
| Slot Width/H  | ole Size: 3/8"            |
| ADA:          | No                        |
| H-20:         | Yes                       |
| FAA:          | No                        |