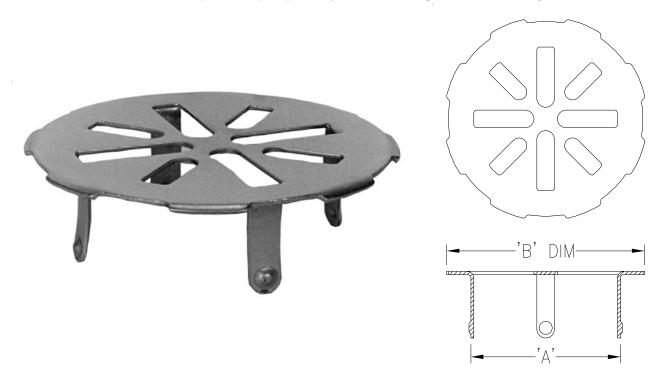

Dimensional Data (inches and [ mm ]) are Subject to Manufacturing Tolerances and Change Without Notice

| Product     | 'A' Connections  | 'B' Dimensions |
|-------------|------------------|----------------|
| FD-2390-SS2 | 2 [51] Press-In  | 2 1/2 [64]     |
| FD-2390-SS3 | 3 [76] Press-In  | 4 [102]        |
| FD-2390-SS4 | 4 [102] Press-In | 5 [127]        |

## FD2390 Snap-In Grate

This polished stainless steel insert floor drain fits firmly on the inside diameter of all types of pipe 2 [51] through 4 [102].