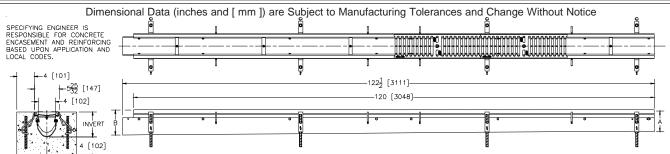

## **ENGINEERING SPECIFICATION:** Zurn ZFV806

NOTE: +Actual Channel length is  $122\frac{1}{2}$  [3112] to allow overlap.

ENGINEERING SPECIFICATION: Zurn ZFV806
Channels shall be 120 [3048] long, 6 [152] wide and have a 4 [102] throat. Modular channel sections shall be made of Fiber Reinforced Vinylester. Shall have a positive mechanical connection between channel sections that will not separate during the installation. Channels shall weigh less than 2.31 lbs.[1.05 kg] per linear foot, have a smooth, 1-1/2 [38] radiused self cleaning bottom with a Manning's coefficient of .009 and .75% or neutral 0% built in slope. Shall be provided with standard DGC grates that lock down to frame. Zurn 6 [152] wide reveal Ductile Iron Slotted Grate conforming to ASTM specification A536, Grade 80-55-06. Ductile Iron grate is rated class C per the DIN EN1433 top load classifications. Supplied in 20 [508] nominal lengths with 1/2 [13] wide slots, and 3/4 [19] bearing depth. Grate has an open area of 28.6 sq. in per ft. [60,521 sq. mm per meter]. The #10 gage thick Heavy-Duty Carbon Steel Frame Assembly conforms to ASTM specification A36. Frames shall mechanically lock into the concrete surround at a maximum spacing of every 20 [508] with 16 concrete anchors per 120 [3048]. Frames shall have rebar attachment brackets as standard to secure trench in its final location. Grate lockdown bars are to be integral to the frame. The frame is supplied with a powder coated finish. All welds must be performed by a certified welder per ASTM standard AWS D1.1. Channels have a 94-5VA Flammability Rating per ASTM D5048 and a V-O flammability.