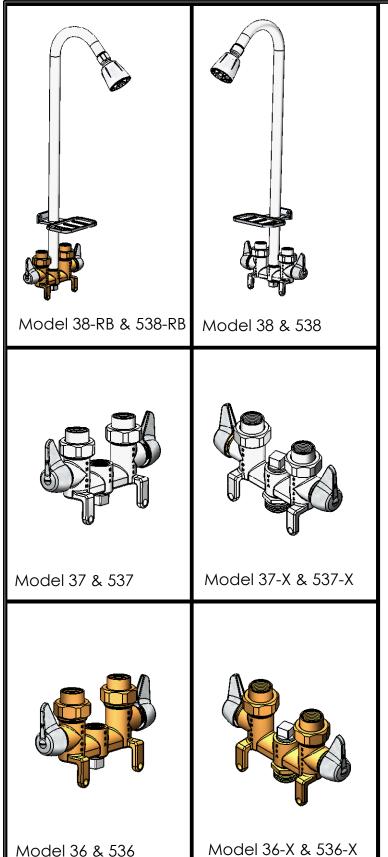

## **SPECIFICATIONS**

Features \*Renew Valves

\*Cast Brass Body

\*C-N-I Fits-All unions

| Model  | Description                                                             |
|--------|-------------------------------------------------------------------------|
| 36     | Compression Valves, Rough Brass, Plug                                   |
| 36-X   | Compression Valve, Rough Brass, Plug, Hose<br>Adaptor                   |
| 37     | Compression Valves, Chrome Plated, Plug                                 |
| 37-X   | Compression Valves, Chrome Plated , Plug ,Hose<br>Adaptor               |
| 38     | Compression Valves, chrome plated , plug, soap dish, show er head & arm |
| 38-RB  | Compression Valves, Rough Brass, plug, soap dish, show er head & arm    |
| 536    | 1/4 Turn Valves, Rough Brass, Plug                                      |
| 536-X  | 1/4 Turn Valves, Rough Brass, Plug, Hose<br>Adaptor                     |
| 537    | 1/4 Turn Valves, Chrome Plated, Plug                                    |
| 537-X  | 1/4 Turn Valves, Chrome Plated , Plug ,Hose<br>Adaptor                  |
| 538    | 1/4 Turn Valves Chrome Plated , Plug, Soap dish,<br>Show er head & arm  |
| 538-RB | 1/4 Turn Valves, Rough Brass, Plug, Soap dish,<br>show er head & arm    |