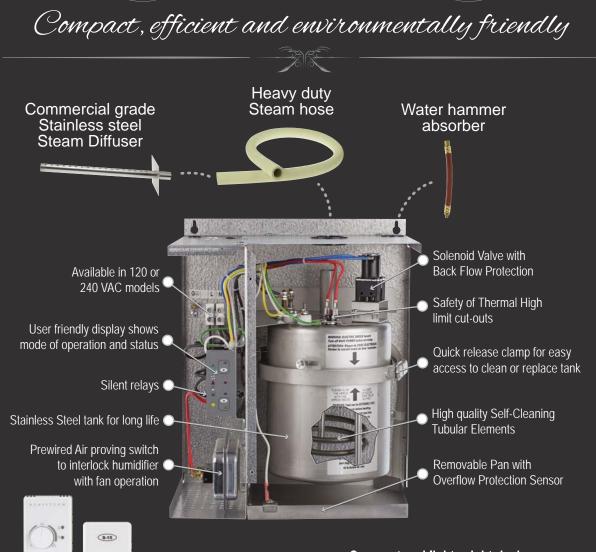

## Enjoy the performance and comfort of steam

ACU=STEAM

Thanks to the self-cleaning elements and quick release tank with no electrical or plumbing connections, tank cleaning is done with ease.

Healthy When your home is too dry, you are more susceptable to contracting viruses, colds, flu and other respiratory illnesses. Acu-Steam provides humidity by generating steam; the most germ-free form of moisture. Other types of humidifiers can produce and expose us to molds, bacteria and airborne viruses.

A humidifier is used to maintain optimal humidity levels in your home, essential to a healthy and comfortable living environment. Industry research recommends keeping humidity between 35 to 50% during the heating season. Optional electronic humidistats with outdoor sensors are available on all models. With this option, simply adjust the humidistat to the desired level and the humidifier will automatically compensate for the outdoor temperature to avoid excessive condensation on the windows with minimal water consumption and 100% efficient energy use. The user friendly LED display shows the mode of operation and status, keeping things as simple as possible.

## Compact and lightweight design - 16" H x 13" W x 9" D (approx.) - 23 lbs shipping weight

| Model                                                        | Capacity<br>Lbs/Hr (Kg/Hr) | Suitable for                                                              | KW  | Voltage/Phase    |
|--------------------------------------------------------------|----------------------------|---------------------------------------------------------------------------|-----|------------------|
| Acu-5, Acu-5-RH, Acu-5-DH                                    | 4.8 (2.2)                  | up to 2000 SQ FT                                                          | 1.5 | 120/1            |
| Acu-10, Acu-10-RH, Acu-10-DH                                 | 9.6 (4.4)                  | up to 4000 SQ FT                                                          | 3.0 | 240 with Neutral |
| Acu-15, Acu-15-RH, Acu-15-DH                                 | 12.8 (5.9)                 | up to 5300 SQ FT                                                          | 4.0 | 240 with Neutral |
| * RH for Wall mount Humidistat, DH for Duct mount Humidistat |                            | Note: 240V models are available without a neutral connection as an option |     |                  |