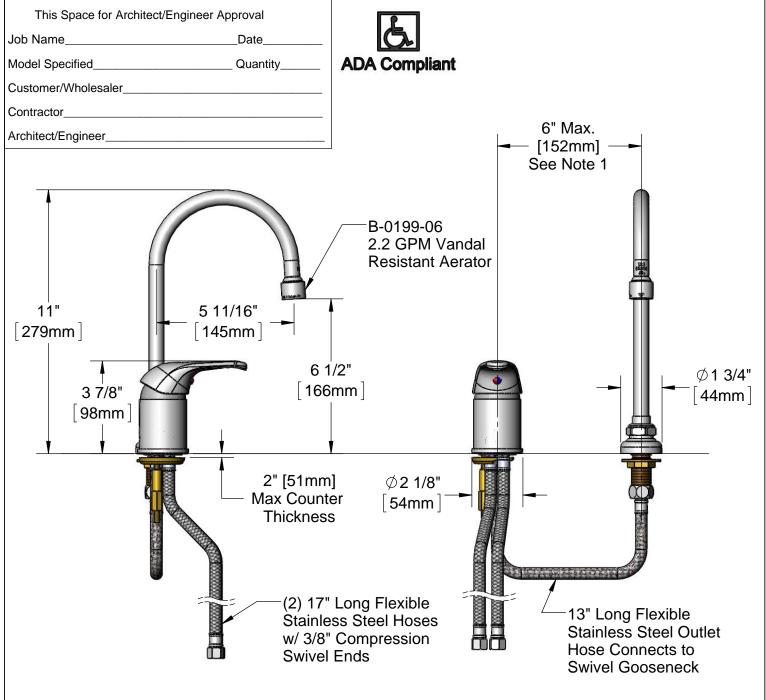

## Rough-in Requirements:

Ø1 1/2" [38mm] Hole for Sidemount

Ø1" [25mm] Hole for Gooseneck Shank

## Notes:

1. Flex hose may kink if 6" Max is exceeded.

| Product Specifications:                                                                                                                                             | Drawn  | Checked | Approved |
|---------------------------------------------------------------------------------------------------------------------------------------------------------------------|--------|---------|----------|
| Side Mount Faucet, Remote Control Base w/ Flexible Stainless<br>Steel Water Connectors w/ Ceramic Cartridge, Swivel Gooseneck &<br>Vandal Resistant 2.2 GPM Aerator | DHL    | KJG     | JHB      |
|                                                                                                                                                                     | Scale: |         | Date:    |
|                                                                                                                                                                     | 1:4    |         | 01/10/12 |
|                                                                                                                                                                     |        |         |          |