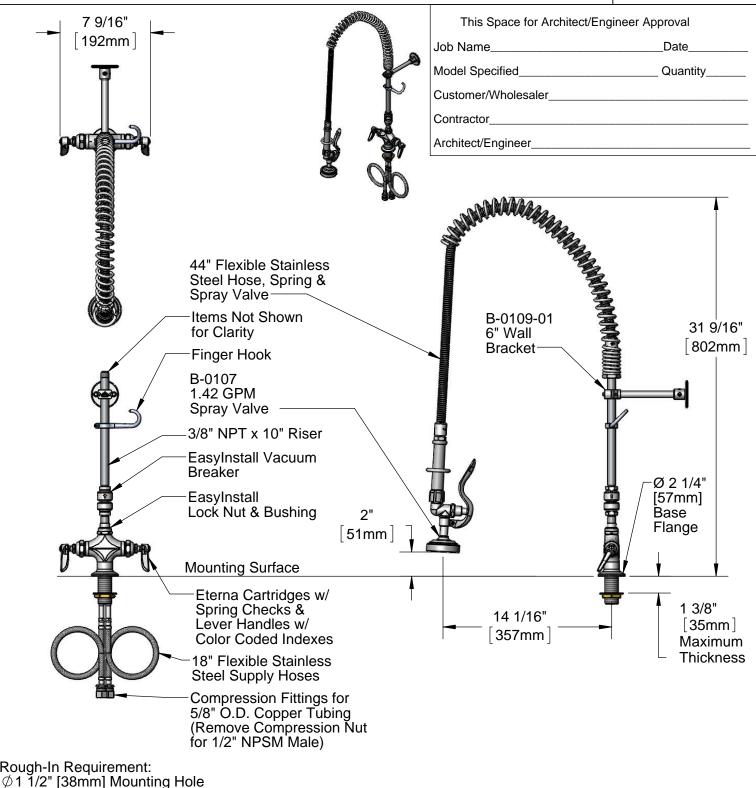

Rough-In Requirement:

**Product Specifications:** 

EasyInstall Pre-Rinse Unit: Single Hole Deck Mount Mixing Faucet, Eterna Cartridges w/ Spring Checks, Lever Handles, 44" Flexible Stainless Steel Hose, 1.42 GPM Spray Valve, Flexible Stainless Steel Supply Hoses, Vacuum Breaker & 6" Wall Bracket