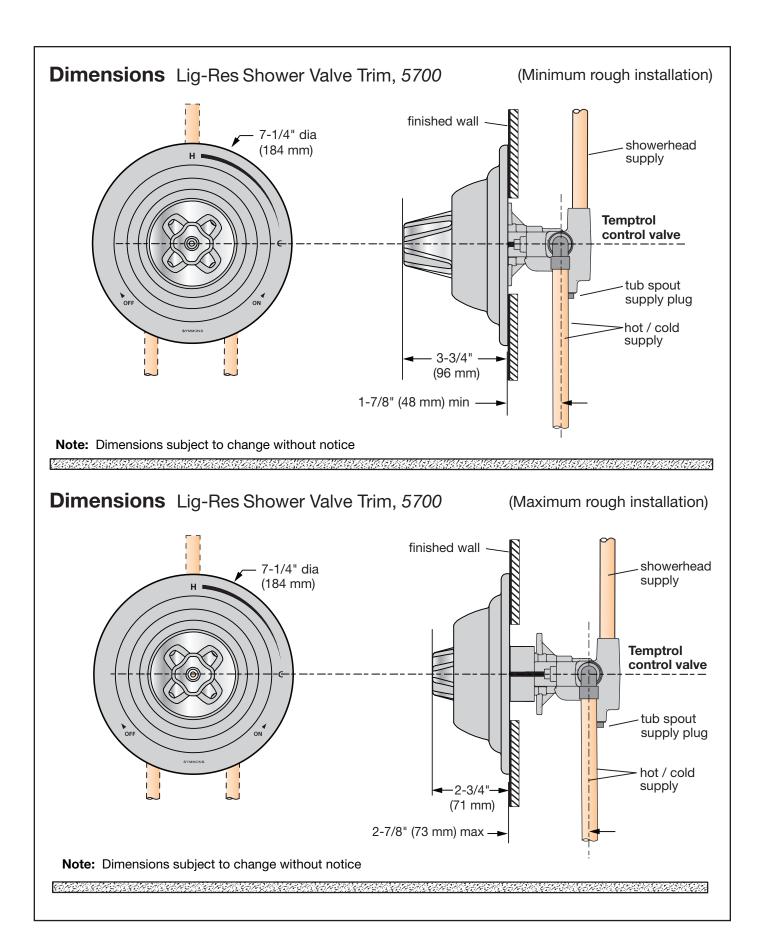

| Model Number | ers |
|--------------|-----|
|--------------|-----|

Shower Valve Trim with Symmons
Temptrol Pressure Balancing

Tub/Shower Valve (p/n 46-2-BODY)