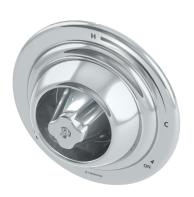

# **Feature Highlights**

- Symmons Shower Control Valve Trim with ligature resistant knob
- Symmons Temptrol<sup>®</sup> Pressure Balancing tub/shower valve body
- Vandal-resistant knob attachment
- Easy 3 vandal resistant screw installation
- Metal construction
- Polished chrome finish (standard)

| Model Number | ers |
|--------------|-----|
|--------------|-----|

Shower Valve Trim with Symmons
Temptrol Pressure Balancing

Tub/Shower Valve (p/n 46-2-BODY)