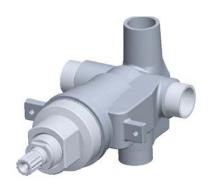

# **Feature Highlights**

- Symmons Temptrol 4-port pressure balancing mixing valve with adjustable stop screw to limit handle turn
- Single valve used in both Shower only and Tub-Shower installations. In shower only installations, a plug is included to install in tub supply output port.
- All ports 1/2 inch sweat