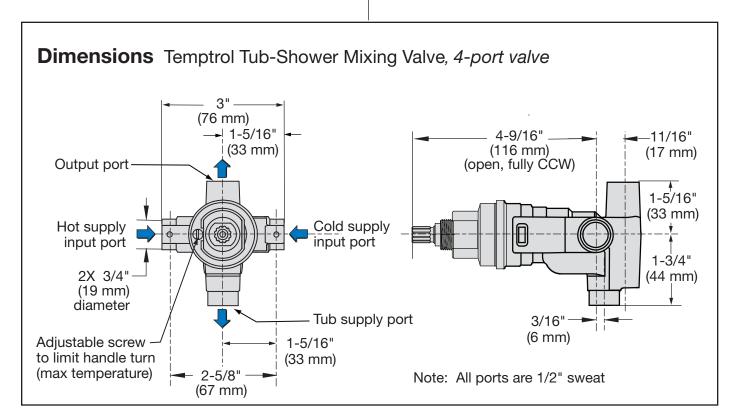

# **Feature Highlights**

- Symmons Temptrol 4-port pressure balancing mixing valve with adjustable stop screw to limit handle turn
- Single valve used in both Shower only and Tub-Shower installations. In shower only installations, a plug is included to install in tub supply output port.
- All ports 1/2 inch sweat