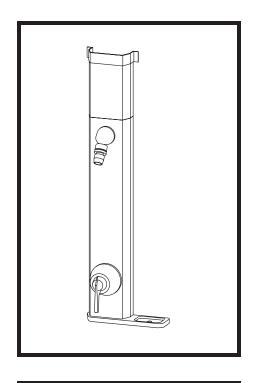

## **HYDAPIPE®**Surface Mounted Shower System

| □ 1-903S:<br>□ 1-903:                             | Through ceiling piping configuration with soap dish<br>Through ceiling piping configuration less soap dish                                                                                                                                                                                                  |
|---------------------------------------------------|-------------------------------------------------------------------------------------------------------------------------------------------------------------------------------------------------------------------------------------------------------------------------------------------------------------|
| able stop screw<br>head with ball<br>and matching | cing mixing valve with screw driver service stops and adjust-<br>v to limit handle turn. Fre-Flo, all brass, vandal resistant<br>joint on institutional type head bracket. Attached soap dish<br>cover with ceiling flange to conceal supplies to ceiling.<br>covering to be 18 gauge with #4 brush finish. |
| Modifications:                                    |                                                                                                                                                                                                                                                                                                             |
| Valve:                                            |                                                                                                                                                                                                                                                                                                             |
| ☐ Suffix 21:                                      | Single supply, manual shut off, 4 arm handle                                                                                                                                                                                                                                                                |
| ☐ Suffix 22:                                      | Single supply, manual shut off, lever handle                                                                                                                                                                                                                                                                |
| ☐ Suffix 60:                                      | Single supply, metering shut off                                                                                                                                                                                                                                                                            |
| ☐ Suffix 56:                                      | Pressure Balance and metering combination                                                                                                                                                                                                                                                                   |
| Shower head:                                      |                                                                                                                                                                                                                                                                                                             |

☐ Suffix 270: Fre-Flo, all brass, ball joint, adjustable spray with volume control
☐ Suffix 231: Super, ball joint, adjustable spray head

Suffix 231: Super, ball Joint, adjustable spray flead

□ **Suffix 221:** Super, ball joint, adjustable spray head with volume control

☐ **Suffix 285:** Fre-Flo, all brass, fixed spray (no ball joint)

☐ **Suffix OWBJ:** One way ball joint

Soap dish:

☐ **Suffix RS:** Recessed soap dish

☐ **Suffix CWM:** Wall mounted cake soap dish

Hand spray accessories:

☐ **Suffix FS:** Hand spray, hose and wall hook

☐ **Suffix FSB:** Hand spray, hose and 30" slide bar for hand spray mounting.

☐ **Suffix QD:** Quick disconnect for hand spray units

Vertical Extension Cover: