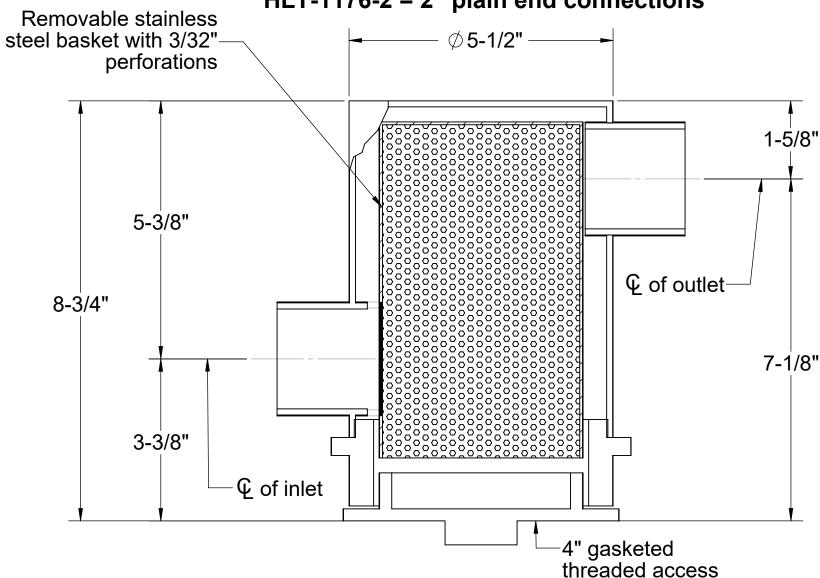

### SPECIFICATIONS (HLT-1176 & HLB-1176)

- 1. 1-1/2" or 2" plain end inlet and outlet connections.
- 2. Liquid capacity: 1/2 Gallon
- 3. Unit weight: 4 Pounds
- 4. Max. operating temperature: 140°F continuous.

#### **NOTES**

- 1. For gravity drainage applications only. Do not use for pressure applications.
- 2. 100% corrosion proof seamless polyethylene construction.
- 3. 4" threaded and gasketed inspection port.
- 4. Removable stainless steel debris basket with 3/32" diameter perforations.
- 5. Built-in sewer gas trap.
- 6. Watertight up to 36" of head.
- 7. Clearance height required to pull basket: 8-1/2"

#### **ENGINEER SPECIFICATION GUIDE**

Striem solids interceptor model HLT/HLB-1176 shall be lifetime guaranteed and Made in USA of seamless, rotationally-molded High Density Polyethylene with minimum 3/8" uniform wall thickness. Interceptor shall be furnished with removable 304 series stainless steel basket. Interceptor shall be watertight up to 36" head and contain internal sewer gas trap. Interceptor shall have 4" hand-thread, gasketed top access.

## **OPTIONS:**

- HLT-1176-1 Top access hair and lint interceptor with 1-1/2" plain end connections.
- HLT-1176-2 Top access hair and lint interceptor with 2" plain end connections.
- HLB-1176-1 Bottom access hair and lint interceptor with 1-1/2" plain end connections.
- HLB-1176-2 Bottom access hair and lint interceptor with 2" plain end connections.

HLB-1176-1 = 1-1/2" plain end connections HLB-1176-2 = 2" plain end connections

| Signature of Approval: |  |
|------------------------|--|
| Company:               |  |
| Date of Approval:      |  |
| Specifying Engineer:   |  |
| Engineering Firm:      |  |