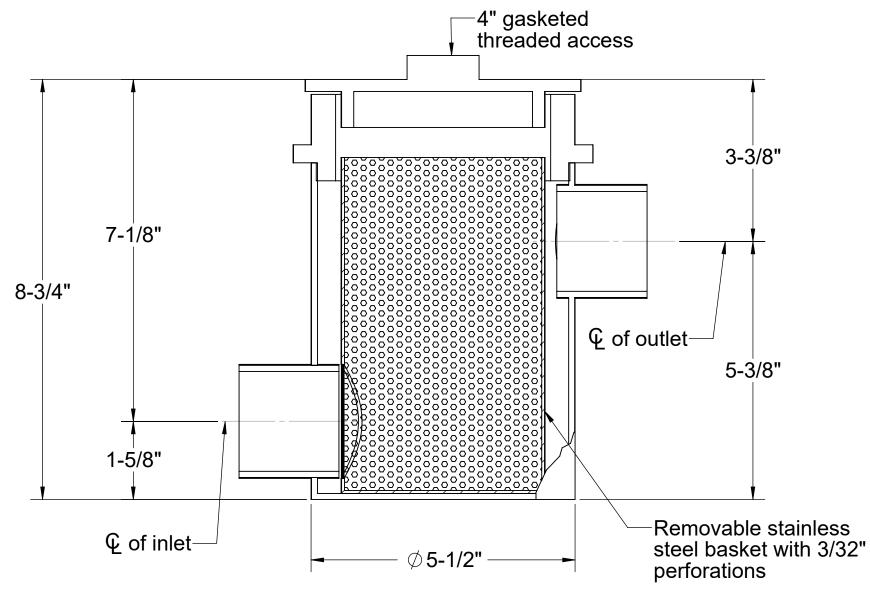

### SPECIFICATIONS (HLT-1176 & HLB-1176)

- 1. 1-1/2" or 2" plain end inlet and outlet connections.
- 2. Liquid capacity: 1/2 Gallon
- 3. Unit weight: 4 Pounds
- 4. Max. operating temperature: 140°F continuous.

#### **NOTES**

- 1. For gravity drainage applications only. Do not use for pressure applications.
- 2. 100% corrosion proof seamless polyethylene construction.
- 3. 4" threaded and gasketed inspection port.
- 4. Removable stainless steel debris basket with 3/32" diameter perforations.
- 5. Built-in sewer gas trap.
- 6. Watertight up to 36" of head.
- 7. Clearance height required to pull basket: 8-1/2"

#### **ENGINEER SPECIFICATION GUIDE**

Striem solids interceptor model HLT/HLB-1176 shall be lifetime guaranteed and Made in USA of seamless, rotationally-molded High Density Polyethylene with minimum 3/8" uniform wall thickness. Interceptor shall be furnished with removable 304 series stainless steel basket. Interceptor shall be watertight up to 36" head and contain internal sewer gas trap. Interceptor shall have 4" hand-thread, gasketed top access.

## **OPTIONS:**

- HLT-1176-1 Top access hair and lint interceptor with 1-1/2" plain end connections.
- HLT-1176-2 Top access hair and lint interceptor with 2" plain end connections.
- HLB-1176-1 Bottom access hair and lint interceptor with 1-1/2" plain end connections.
- HLB-1176-2 Bottom access hair and lint interceptor with 2" plain end connections.