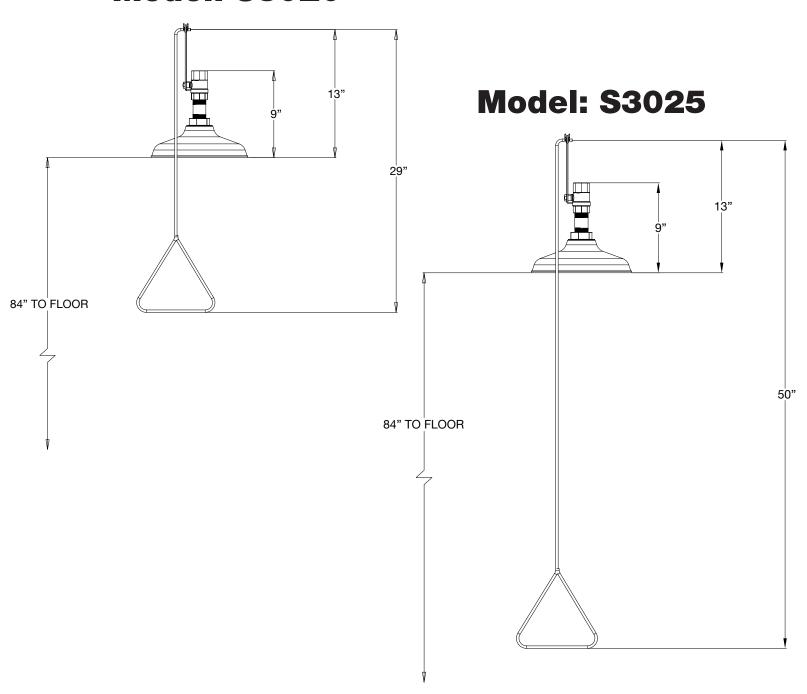

#### **Model Number:**

[ ] S3020 Ceiling Mounted Standard Shower[ ] S3025 Ceiling Mounted Barrier Free Shower

## **Model: \$3020**