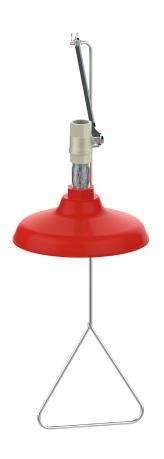

### Series: \$3020/\$3025

The S3020/S3025 emergency shower is a ceiling mounted unit that shall be manufactured of corrosion resistant materials and shall include ANSI compliant signage. The shower shall include a First Aid Red ABS showerhead (or stainless steel showerhead) designed to give the user uniform and non-forceful flow over the entire coverage area at 20 gpm at 30psi. A stainless steel pull handle connected to the nickel-plated ball valve accomplishes activation of the shower.

The shower can incorporate a ¼" thick plate that is 8" in diameter and shall be secured to the ceiling with appropriate anchors. The inlet piping shall be galvanized steel (or epoxy coated or stainless steel) and 1" NPT. The shower shall be installed at the correct elevation per the standard, be installed level and be self-draining to hinder bacteria growth. The shower shall also be independently certified to meet the latest ANSI/ISEA Z358.1 requirements.