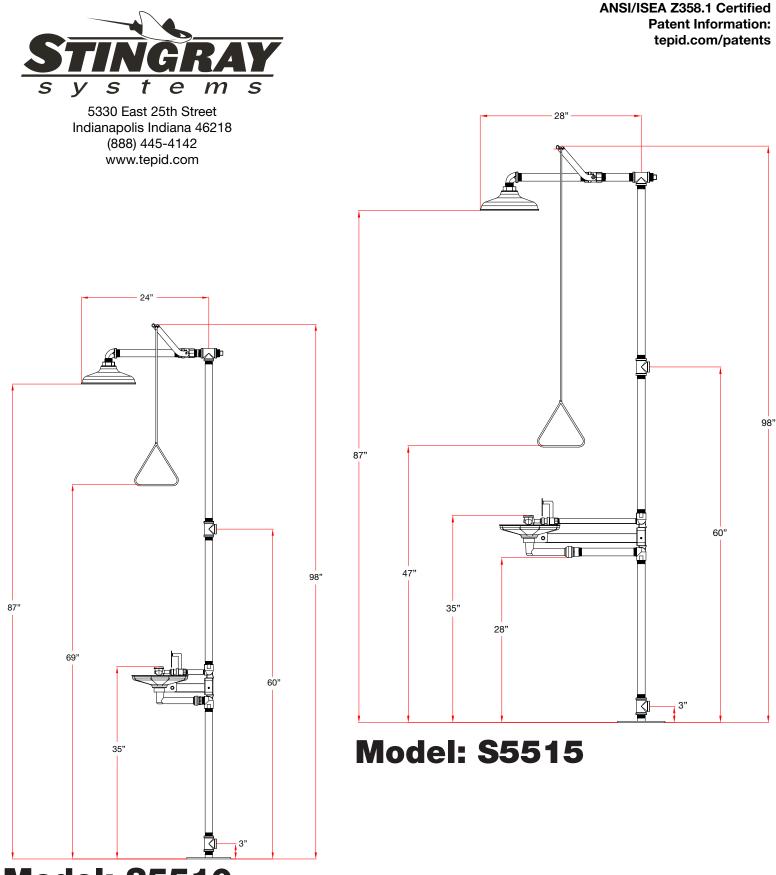

# Series: \$5510/\$5515

The S5510/S5515 emergency combination shower and eye/face wash is a floor mounted unit that shall be manufactured of corrosion resistant materials. The manifold assembly shall be a nickel-plated brass unit with 1" NPT female connections for inlet and drain piping. It shall include a centrally located activator with universal ANSI compliant sign.

The bowl assembly shall include a First Aid Red ABS bowl (or stainless steel bowl or no bowl at all). The spray heads shall be PVC with dust caps and designed to flow at the specified flow rate. The spray heads shall be incorporated into a Quick Switch Eyewash Block that can be easily removed and serviced, allowing the supply piping to be flushed. The Quick Switch Eyewash Block (with optional integral point of use filters) shall be a single supply source eyewash to ensure symmetrical and equal flow through each spray head.

The unit shall include a First Aid Red ABS showerhead (or stainless steel showerhead) designed to give the user uniform and non-forceful flow over the entire coverage area at 20 gpm at 30psi. A stainless steel pull handle connected to the nickel-plated ball valve accomplishes activation of the shower.

The unit shall incorporate a <sup>1</sup>/<sub>4</sub>" thick base plate that is 8" in diameter and shall be secured to the floor with appropriate anchors. The piping of the unit shall be galvanized steel (or epoxy coated or stainless steel) and will serve as the drainpipe to take water away from the eye/face wash portion of the unit as well as to supply water to the showerhead portion of the unit. It shall be at the correct length to get the individual components to the correct elevations per ANSI/ISEA Z358.1. The emergency combination shower and eye/face wash shall be installed level and be self-draining to hinder bacteria growth. The unit shall also be independently certified to meet the latest ANSI/ISEA Z358.1 requirements.

- [] S5510 Standard Floor Mounted Combination Emergency Shower and Eye/Face Wash
- [] S5515 Barrier Free Floor Mounted Combination Emergency Shower and Eye/Face Wash