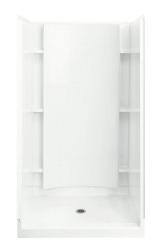

## Features

- Modular design allows it to be moved around corners and through doorways with ease.
- Durable high gloss finish.
- Convenient shelves provide generous storage space.
- Geometric back wall design adds visual interest.
- Wall surround includes backer boards for future grab bar installation.
- 42" (1067 mm) x 36" (914 mm) x 75-3/4" (1926 mm) complete unit finished dimensions.

# Components

Product includes: 72245106 36" Shower End Wall Set with Backer Boards 72251100 42" Shower Base 72252100 42" Shower Back Wall

Accord®

42" Shower with Backer Boards