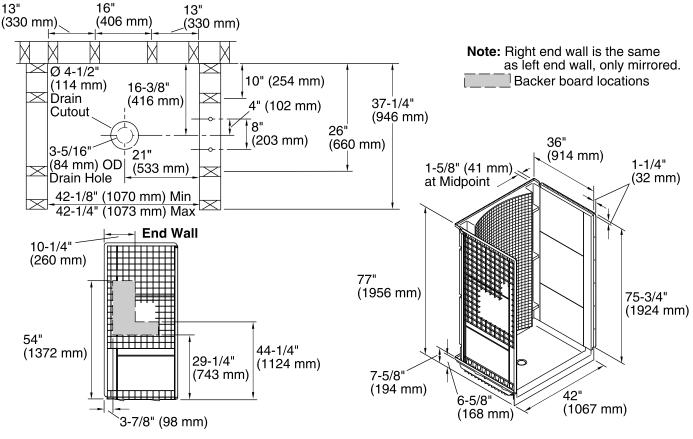

## **Technical Information**

| All product dimensions are nominal. |                  |  |
|-------------------------------------|------------------|--|
| Installation:                       | 3-Wall Alcove    |  |
| Drain location:                     | Center           |  |
| Door height required:               | 72" (1829 mm)    |  |
| Door width required:                | 38-5/8" (981 mm) |  |

#### Notes

Measure your actual product for rough-in details. Install this product according to the installation instructions.

Install this product according to the installation guide.

Double studding is recommended for pivot shower door installations.

Studs should be positioned roughly as shown.

Attach grab bars at the specified backer board locations only.

Receptor cannot be installed without the wall surround.