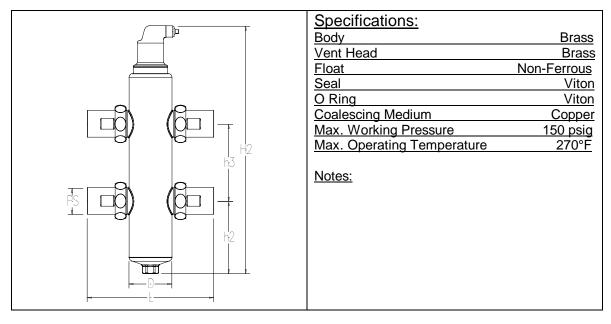

| Tag | Model | Flow | Size | Location |  |
|-----|-------|------|------|----------|--|
|     |       |      |      |          |  |
|     |       |      |      |          |  |

| Model        | Unit  | VDX100 | VDX125 | VDX150 | VDX200 |
|--------------|-------|--------|--------|--------|--------|
| Pipe Size    | inch  | 1      | 1-1/4  | 1-1/2  | 2      |
| D            | inch  | 3-1/8  | 3-1/8  | 3-1/8  | 4      |
| H2           | inch  | 20-1/4 | 20-1/4 | 20-1/4 | 30-1/4 |
| h2           | inch  | 7-3/8  | 7-3/8  | 7-3/8  | 8-1/4  |
| h3           | inch  | 5-3/8  | 5-3/8  | 5-3/8  | 10-1/4 |
| L            | inch  | 8-5/8  | 8-5/8  | 8-5/8  | 10-1/8 |
| Weight (lbs) | FT/SW | 13.2   | 14.3   | 15.4   | 26.4   |
| Rec. Flow    | GPM   | 10     | 15     | 30     | 40     |