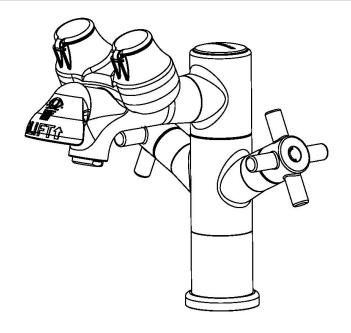

### Eyesaver® Single Post Laboratory Faucet with Integrated Eyewash

**SPECIFICATION** 

The Speakman SEF-1850 is a NSF 61 compliant single post laboratory faucet with an integrated ANSI compliant aerated eyewash. Dedicated water ways allow the faucet and eyewash to work independently of each other.

### **EYEWASH FEATURES:**

- Lift handle activator
- Dedicated water channel for eyewash
- Aerated plated spray outlets with flip-top dust caps
- 2.0 gpm (7.57 L/min) flow rate at 30 PSI
- Tepid water ready

#### **FAUCET FEATURES:**

- Lead-free brass construction
- ¼ turn ceramic cartridges
- Cross handles with color-coded indexes
- Swivel or rigid spout up to 100 degrees
- Single post installation
- 1.5 gpm (5.7 L/min) flow rate