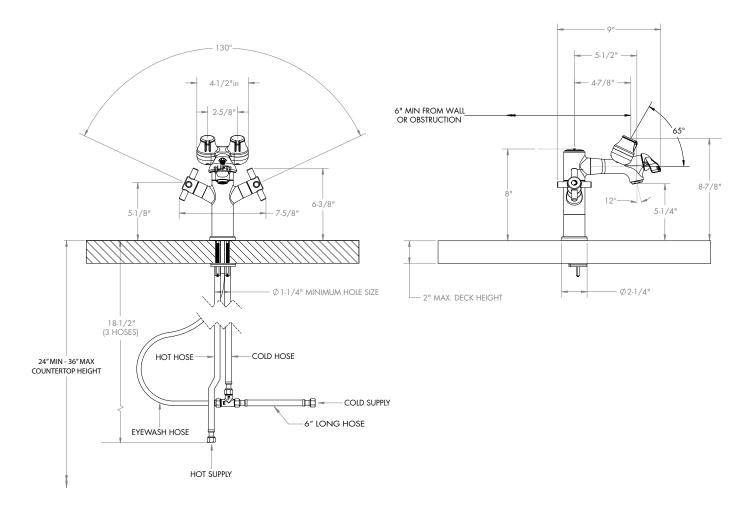

#### FRONT VIEW

### SIDE VIEW (LESS HOSES)

NOTE: 1. All dimensions are in inches (millimeters) unless otherwise specified and are subject to change without notice.

THIS SPACE FOR ARCHITECT/ENGINEER APPROVAL.