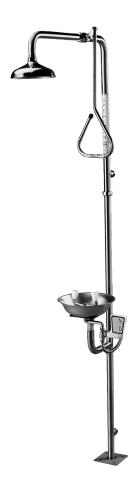

### Stainless Steel Combination Shower with Round Eye/Face Wash System

**SPECIFICATION** 

#### **MODELS:**

□ SE-625: Combination shower and eye/face wash

□ SE-625-ADA: Combination shower and eye/face wash with extra long pull rod for ada accessibility

 $\square$  SE-625-SS: Combination shower and eye/face wash with all stainless steel components

#### **FEATURES:**

- 8 in. diameter stainless steel showerhead
- Internal 20 gpm regulator flow control
- 1 in. NPT female stainless steel, full flow stay-open ball valve
- Stainless steel triangular pull rod activation
- Stanchion is 1½ in. stainless steel, 18 gauge 304 stainless steel tubing
- 11/4 in. male inlet and waste
- Stainless steel finish
- 20 gpm @ 30 psi flowing

EYE/FACE WASH: SE-490, SE-490-SS (SE-625-SS)

- (2) yellow plastic spray outlets with flip-top dust caps (SE-625, SE-625-ADA)
- (2) stainless steel spray outlets with plastic dust covers (SE-625-ADA)
- 300 series stainless steel bowl
- ½ in. NPT female stainless steel, full flow stay-open ball valve
- Stainless steel push handle activator
- ½ in. NPT female inlet
- 4.5 gpm @ 30 psi
- Universal emergency sign included