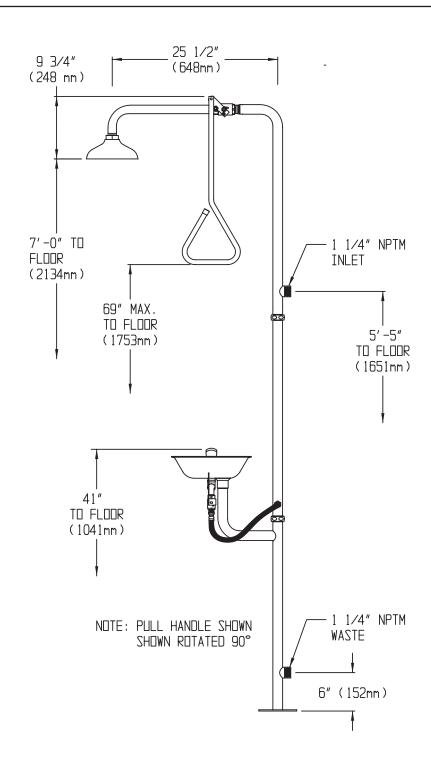

# **SPEAKMAN®**

Stainless Steel Combination Shower with Round Eye/Face Wash System SE-625, SE-625-ADA, SE-625-SS SPECIFICATION

NOTE: 1. All dimensions are in inches (millimeters) unless otherwise specified and are subject to change without notice.