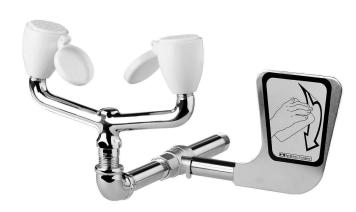

## **SPEAKMAN®**

**SE-575** 

Laboratory Wall Mounted Eye/Face Wash

**SPECIFICATION** 

#### **FEATURES:**

- Wall mounted
- (2) yellow, plastic, soft sprays with flip-top dust caps
- ½ in. NPT female brass, chrome plated valve
- Stainless steel push handle activated
- ½ in. NPT inlet
- 4.5 gpm @ 30 psi
- Universal emergency sign included