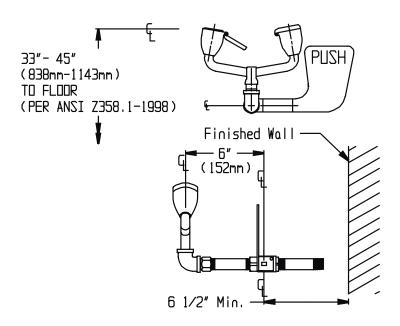

### Laboratory Wall Mounted Eye/Face Wash SE-575

**SPECIFICATION** 

NOTE: 1. All dimensions are in inches (millimeters) unless otherwise specified and are subject to change without notice.

THIS SPACE FOR ARCHITECT/ENGINEER APPROVAL.