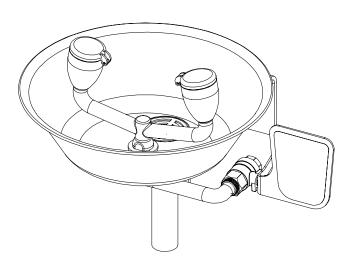

### Wall Mounted Round Eye/Face Wash Bowl

SE-490 SE-490-SS

**SPECIFICATION** 

#### **MODELS:**

- □ SE-490: Stainless steel bowl with dual soft flowing eye/face wash spray heads
- □ SE-490-SS: All stainless steel components with dual soft flowing eye/face wash spray heads

#### **FEATURES:**

- (2) yellow plastic spray outlets with flip-top dust caps
- 300 series stainless steel bowl
- ½ in. NPT female brass, chrome-plated valve (SE-490)
- ½ in. NPT female stainless steel, chrome-plated valve (SE-490-SS)
- Stainless steel push handle activator
- ½ in. NPT female inlet
- 4.5 gpm @ 30 psi
- Universal emergency sign included