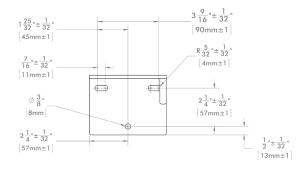

## Wall Mounted Round Eye/Face Wash Bowl SE-490, SE-490-SS

**SPECIFICATION** 

NOTE: 1. All dimensions are in inches (millimeters) unless otherwise specified and are subject to change without notice.

THIS SPACE FOR ARCHITECT/ENGINEER APPROVAL.