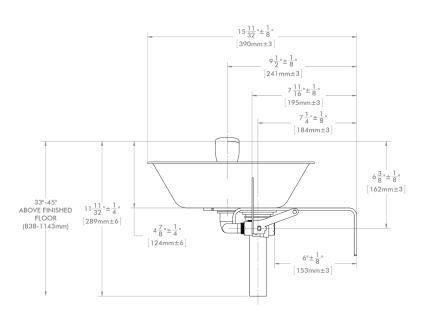

## Wall Mounted Round Eye/Face Wash Bowl SE-490, SE-490-SS

**SPECIFICATION** 

NOTE: 1. All dimensions are in inches (millimeters) unless otherwise specified and are subject to change without notice.

THIS SPACE FOR ARCHITECT/ENGINEER APPROVAL.