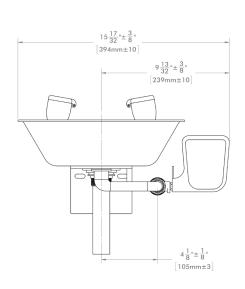

## Wall Mounted Round Eye/Face Wash Bowl SE-490, SE-490-SS

**SPECIFICATION** 

NOTE: 1. All dimensions are in inches (millimeters) unless otherwise specified and are subject to change without notice.

THIS SPACE FOR ARCHITECT/ENGINEER APPROVAL.