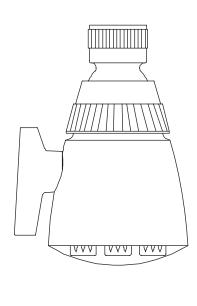

#### **FEATURES:**

- 4 plungers, 32 sprays
- Spray adjusting T-handle
- 1/2 in. NPT inlet
- Chrome plated shank
- 2.5 gpm (9.5 L/min) flow rate