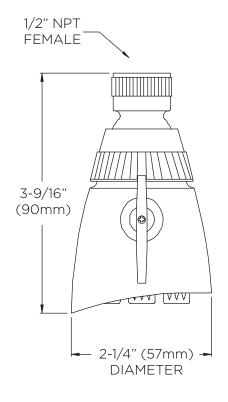

#### **FEATURES:**

- 4 plungers, 32 sprays
- Spray adjusting T-handle
- 1/2 in. NPT inlet
- Chrome plated shank
- 2.5 gpm (9.5 L/min) flow rate

## DIMENSIONS: NOTE: 1. All dimensions are in inches (millimeters) unless otherwise specified and are subject to change without notice.

SPEAKMAN 400 ANCHOR MILL ROAD NEW CASTLE, DE 19720

**P**: 800-537-2107 **F**: 800-977-2747