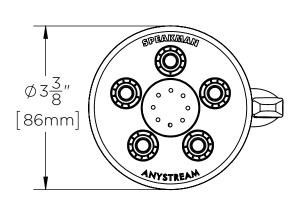

## DIMENSIONS: NOTE: 1. All dimensions are in inches (millimeters) unless otherwise specified and are subject to change without notice.

R: JUNE 2015

W: WWW.SPEAKMAN.COM