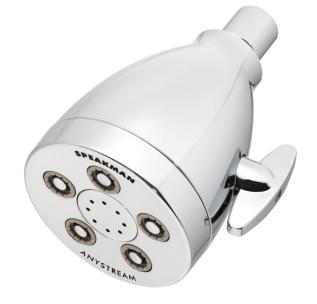

# SPEAKMAN® S-2005-H

## Hotel Shower Head

### **FEATURES:**

- 5 plungers, 50 sprays
- 8 center massage jets
- Durable plastic construction
- Spray adjusting handle
- Patented plungers resist scale buildup
- 1/2 in. NPT inlet
- 2.5 gpm (9.5 L/min) flow rate