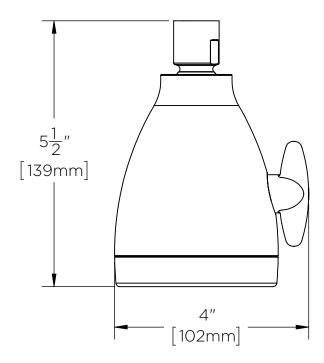

## DIMENSIONS: NOTE: 1. All dimensions are in inches (millimeters) unless otherwise specified and are subject to change without notice.

R: JUNE 2015

W: WWW.SPEAKMAN.COM