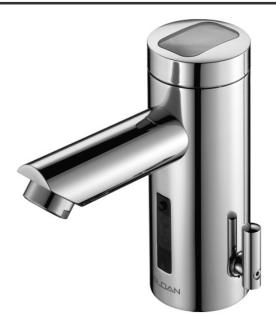

## Sloan Solis® Faucet EAF-275

#### ▶ Description

Solar Powered, Sensor Activated Electronic Hand Washing Faucet for pre-tempered or hot and cold water operation.

#### Specifications

Solar Powered, Sensor Activated, Electronic, Chrome Plated Constructed Metal, Hand Washing Faucet with the following features:

- Modular One-piece Construction with all Concealed Components above deck
- Double infrared sensors with automatic setting feature
- Automatic Self-adapting Sensor Technology
- Solar Powered
- Magnetic Solenoid Valve
- Water Supply Connection with Flexible High-pressure Hose and Strainer
- Appropriate Mounting Hardware included
- Includes 6 VDC Lithium Battery Back-up Power Source