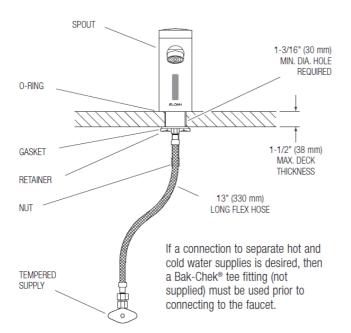

# Sloan Solis® Faucet EAF-275

EAF-275
Faucet with Single Line Water Supply

EAF-275-ISM Faucet with Hot and Cold Water Supply

ISM models feature an integral temperature control lever which allows the user to adjust the water temperature. This adjustment can also be converted to a fixed setting. EAF faucets ordered without the ISM variation must be connected to a single, pretempered water supply.