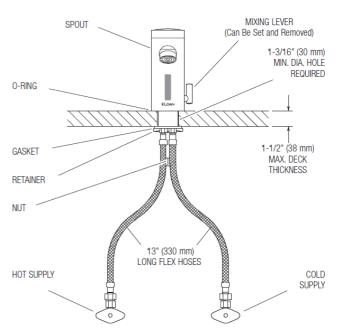

# Sloan Solis® Faucet EAF-275

EAF-275
Faucet with Single Line Water Supply

EAF-275-ISM Faucet with Hot and Cold Water Supply

ISM models feature an integral temperature control lever which allows the user to adjust the water temperature. This adjustment can also be converted to a fixed setting. EAF faucets ordered without the ISM variation must be connected to a single, pretempered water supply.