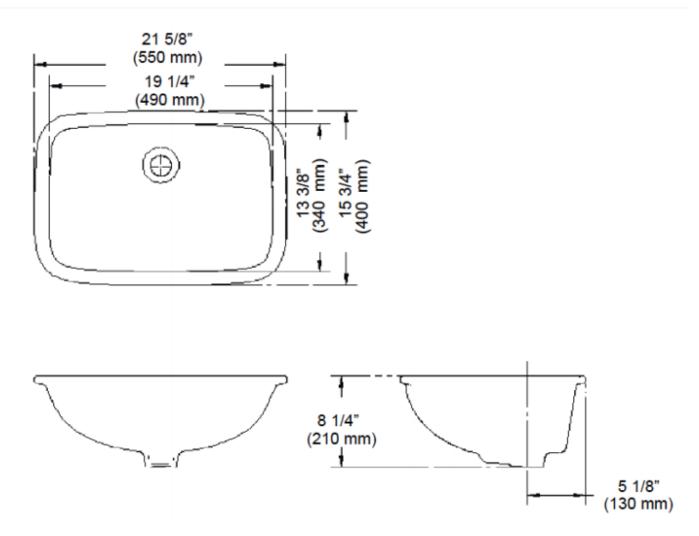

#### **DETAILS**

Nominal Dimensions: 8 193/500" × 21 183/250" × 8 193/500" (213 × 552 × 213mm)

# **FEATURES**

- White Vitreous China
- Undermounted
- Front overflow
- Mounting hardware included
- 21%" x 15¾" x 8¼4" (550 mm x 400 mm x 210 mm)

### **ROUGH-IN**

# **NOTES**

All information contained within this document subject to change without notice.

All vitreous china dimensions shown in these drawings are nominal and not to scale. Dimensions can vary within the tolerances established in the governing ASME A112.19.2/CSA B45.1standard. It is important to consider this when planning rough-in and plumbing layouts.