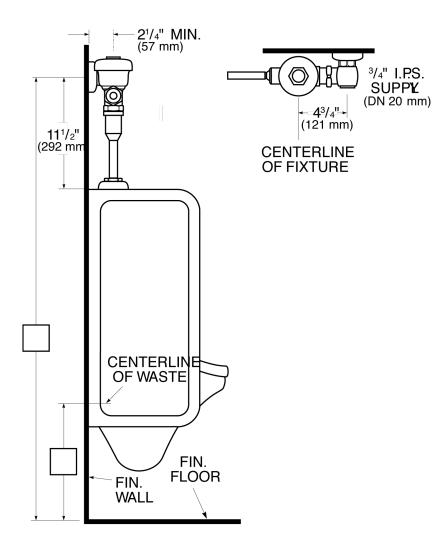

### DETAILS

- Flush Volume: 1.5 gpf (5.7 Lpf)
- Finish: Polished Chrome (CP)
- Valve: Diaphragm
- Valve Body Material: Semi-red Brass
- Fixture Type: Urinal
- Fixture Connection: Top
- Rough-In Dimension: 11 <sup>1</sup>/<sub>2</sub>" (292mm)
- Spud Coupling: <sup>3</sup>/<sub>4</sub>" (19mm)
- Supply Pipe: <sup>3</sup>/<sub>4</sub>" (19mm)

# **ROUGH-IN**

Sloan 10500 Seymour Ave, Franklin Park, IL 60131 Phone: 800.982.5839 • Fax: 800.447.8329 • sloan.com