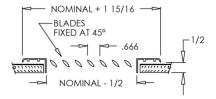

# **Standard Features:**

- Surface mount fixed blade grille with steel blades at 45°
- Blades are parallel to longest dimension
- Blades are spaced at 2/3"
- Countersunk mounting holes for flush appearance with color matching Phillips posidrive screws
- Available in even sizes up to 36"x24"
- On oversize grilles, a mullion will be added for support
- Frame dependent on product size, refer to chart below
- Rust resistant pre-coat with durable powder finish
- Soft White