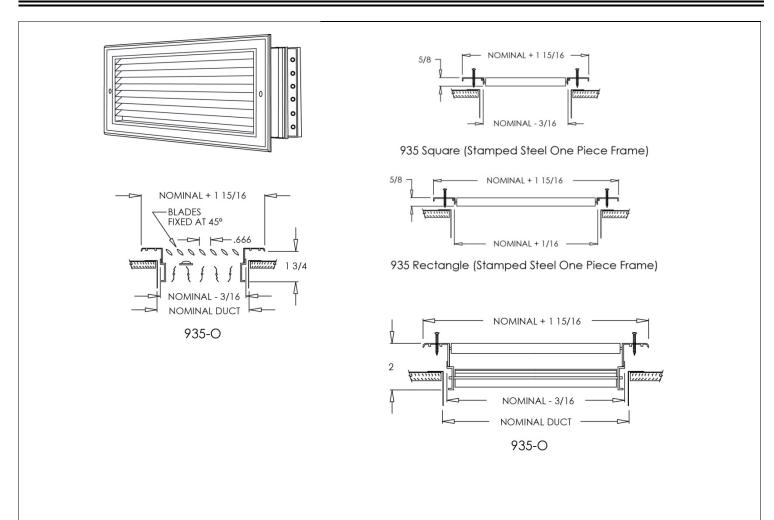

# **Commercial Submittal Sheet**

935 Series Steel Blade Grille with 45° Fixed Blades

935 (Extruded Aluminum Frame)

935 (Extruded Aluminum Frame)

935 (Extruded Aluminum Frame)

935 (Stamped Steel One Piece Frame)

# **Model**: 935

**Description:** Steel Blade Grille with 45° Fixed Blades (blades

parallel to longest dimension)

# **Standard Features:**

- Surface mount fixed blade grille with steel blades at 45°
- Blades are parallel to longest dimension
- Blades are spaced at 2/3"
- Countersunk mounting holes for flush appearance with color matching Phillips posidrive screws
- Available in even sizes up to 36"x24"
- On oversize grilles, a mullion will be added for support
- Frame dependent on product size, refer to chart below
- Rust resistant pre-coat with durable powder finish
- Soft White

# Options:

- ☐ Recessed screwdriver operated Opposed Blade Damper (935-0)
- ☐ 2" ADC compliant round collar with bead for ease of installation (square sizes only)
- ☐ T-20 Tamper Proof Screws

#### Finishes:

| 4   |     |    | 0-1    | 041   |
|-----|-----|----|--------|-------|
| tar | าตล | ra | Colors | Other |

☐ Soft White ☐ Aluminum Paint

☐ Driftwood Tan

| Stamped Steel One Piece Frame Sizes |           |           |   |         |  |  |  |
|-------------------------------------|-----------|-----------|---|---------|--|--|--|
| • 6 x 6                             | • 10 x 6  | • 12 x 12 | • | 14 x 14 |  |  |  |
| • 8 x 4                             | • 10 x 10 | • 14 x 4  | • | 16 x 6  |  |  |  |
| • 8 x 6                             | • 12 x 4  | • 14 x 6  | • | 16 x 8  |  |  |  |
| • 8 x 8                             | • 12 x 6  | • 14 x 8  | • | 18 x 6  |  |  |  |
| • 10 x 4                            | • 12 x 8  | • 14 x 10 | • | 18 x 8  |  |  |  |

\*Note: Sizes not shown above use an extruded aluminum surface mount frame with signature line marks.