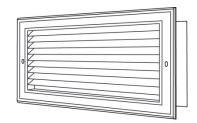

# **Model**: 935

**Description:** Steel Blade Grille with 45° Fixed Blades (blades

parallel to longest dimension)

# **Standard Features:**

- Surface mount fixed blade grille with steel blades at 45°
- Blades are parallel to longest dimension
- Blades are spaced at 2/3"
- Countersunk mounting holes for flush appearance with color matching Phillips posidrive screws
- Available in even sizes up to 36"x24"
- On oversize grilles, a mullion will be added for support
- Frame dependent on product size, refer to chart below
- Rust resistant pre-coat with durable powder finish
- Soft White