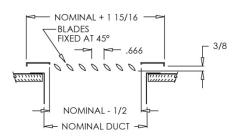

# **Model**: 935

**Description:** Steel Blade Grille with 45° Fixed Blades (blades

parallel to longest dimension)

# **Standard Features:**

- Surface mount fixed blade grille with steel blades at 45°
- Blades are parallel to longest dimension
- Blades are spaced at 2/3"
- Countersunk mounting holes for flush appearance with color matching Phillips posidrive screws
- Available in even sizes up to 36"x24"
- On oversize grilles, a mullion will be added for support
- Frame dependent on product size, refer to chart below
- Rust resistant pre-coat with durable powder finish
- Soft White