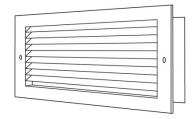

# **Model**: 935

**Description:** Steel Blade Grille with 45° Fixed Blades (blades

parallel to longest dimension)

# **Standard Features:**

- Surface mount fixed blade grille with steel blades at 45°
- Blades are parallel to longest dimension
- Blades are spaced at 2/3"
- Countersunk mounting holes for flush appearance with color matching Phillips posidrive screws
- Available in even sizes up to 36"x24"
- On oversize grilles, a mullion will be added for support
- Frame dependent on product size, refer to chart below
- Rust resistant pre-coat with durable powder finish
- Soft White