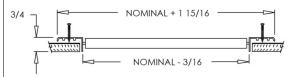

# **Standard Features:**

- Surface mount fixed blade grille with steel blades at 45°
- Blades are parallel to longest dimension
- Blades are spaced at 2/3"
- Countersunk mounting holes for flush appearance with color matching Phillips posidrive screws
- Available in even sizes up to 36"x24"
- On oversize grilles, a mullion will be added for support
- Frame dependent on product size, refer to chart below
- Rust resistant pre-coat with durable powder finish
- Soft White