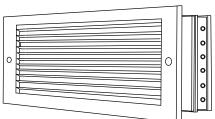

## 905 F/B Series Horizontal Fixed Blade

## Standard:

- All .055 T6 extruded aluminum surface mount diffuser
- Fixed Airfoil blades at 45° parallel to longest dimension
- Countersunk screwholes for flush appearance with color matching Phillips posi-drive screws
- Soft White