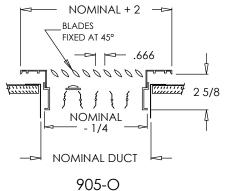

## NOMINAL + 2 1/2 -NOMINAL - 1/2 NOMINAL DUCT -905

| tional |
|--------|
|        |
|        |

| Recessed screwdriver operated Opposed Blade Damper (905 O) |
|------------------------------------------------------------|
| ☐ Fractional O.D. and I.D. sizes available                 |
| ☐ Tamper proof screws                                      |
| □"E" One Way                                               |
| <br>□"F" Torx Center Pin                                   |
| □"G" Hex Center Pin                                        |
| ☐ Reinforced constructon (905 HD)                          |
| ☐ Insect Screen (905 IS)                                   |
| Finishes:                                                  |
| ☐ Driftwood Tan                                            |
| ☐ Satin Anodized "F"                                       |
| Designer Colors:                                           |
| □Navajo White □Royal Blue                                  |
| □Forest Green □Coffee Tan □Burgundy □Almond                |
| □Burgunay □Almond □Camaro Silver □Black velvet             |
|                                                            |
|                                                            |
|                                                            |