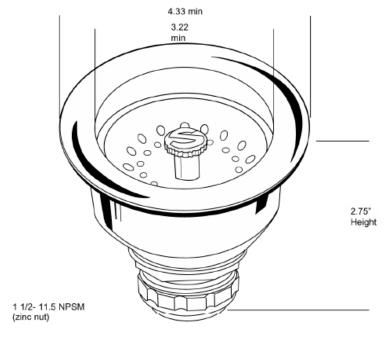

## **18 DEEP LOCKING CUP SINK BASKET STRAINER**

Engineering Specification: Dearborn Brass 18 Deep Locking Cup Sink Basket Strainer is manufactured from stainless steel body and basket. This product is ideal for use on deep cast iron sinks.

## **DESCRIPTION**

- 18 Deep Locking Cup Sink Strainer Assembly
  - o BODY: Chrome-plated stainless steel
  - o BASKET: Stainless steel
- Length: 3-34"

| <b>/</b>      | Product   | Description                                      | Carton   | Carton Weight (lbs) |
|---------------|-----------|--------------------------------------------------|----------|---------------------|
|               | No.       |                                                  | Quantity |                     |
| $\rightarrow$ | 18        | Deep Locking Cup Sink Basket Strainer            | 24       | 22                  |
|               | 18T       | Deep Locking Cup Sink Basket Strainer with 4"    | 24       | 22                  |
|               |           | Chrome Plated Tailpiece                          |          |                     |
|               | 18BN      | Deep Locking Cup Sink Basket Strainer with Brass | 24       | 22                  |
|               |           | Nuts                                             |          |                     |
|               | 4204-18-3 | Replacement Basket Strainer for 18               | 1        | .20                 |
|               | 4202-2-3  | Replacement Rubber Washer for 18                 | 1        | .04                 |