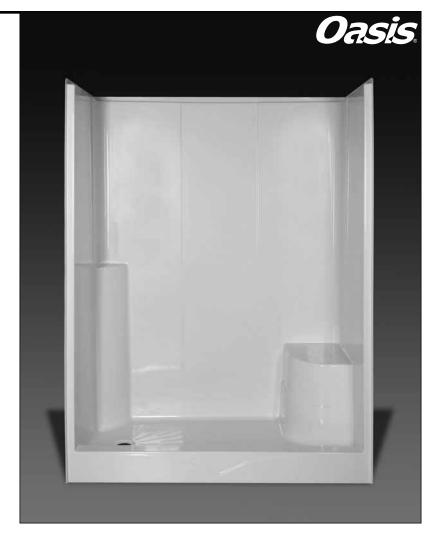

## 60-INCH MODEL

SH-ES-5 (single seat, end drain)

Rough-In Dimensions

60" wide x 31-1/4" deep x 77-1/2" high

**Finished Dimensions** 

60" wide x 30" deep x 76-1/4" high

**Unit Features** 

• One - Piece Fiberglass Composite Construction

- Sanitary Grade Polyester Gelcoat Surface
- 3-3/8" Dia., Right or Left Drain (see reverse side for location)
- Elevated Corner Shelf
- Single, Contoured Seat
- Textured Floor Pattern
- Balsa Wood Core Floor Structure

## Shower Module

Order No.: SH-ES-5R (Right Seat / Left Drain) SH-ES-5L (Left Seat / Right Drain)

> 60" x 30", one-piece gelcoated fiberglass shower stall with a single right or left hand corner seat, 6" dam, wall surround, and end drain as indicated.