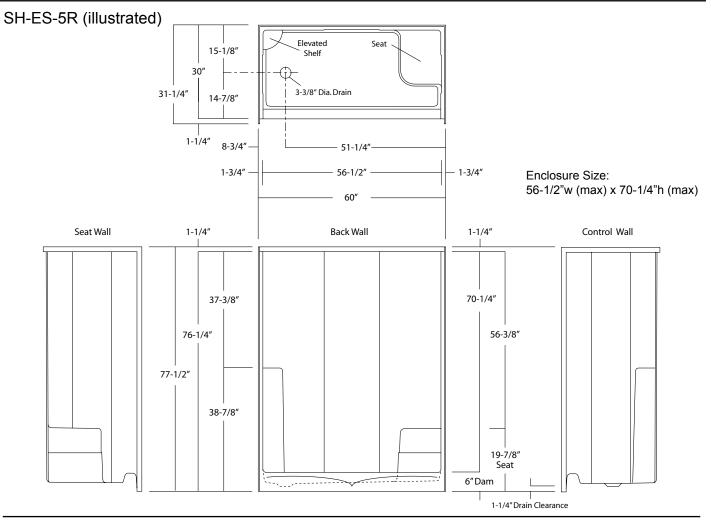

## 60-INCH MODEL

SH-ES-5 (single seat, end drain)

Rough-In Dimensions

60" wide x 31-1/4" deep x 77-1/2" high

**Finished Dimensions** 

60" wide x 30" deep x 76-1/4" high

**Unit Features** 

• One - Piece Fiberglass Composite Construction

- Sanitary Grade Polyester Gelcoat Surface
- 3-3/8" Dia., Right or Left Drain (see reverse side for location)
- Elevated Corner Shelf
- Single, Contoured Seat
- Textured Floor Pattern
- Balsa Wood Core Floor Structure

## Shower Module

Order No.: SH-ES-5R (Right Seat / Left Drain) SH-ES-5L (Left Seat / Right Drain)

> 60" x 30", one-piece gelcoated fiberglass shower stall with a single right or left hand corner seat, 6" dam, wall surround, and end drain as indicated.