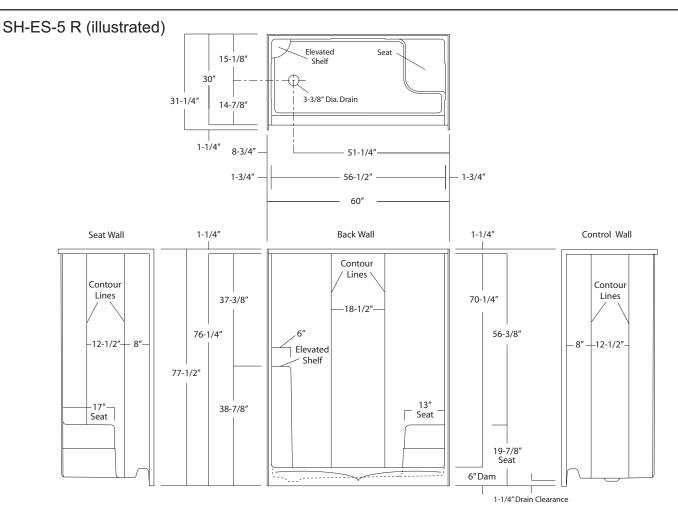

## SHOWER STALL

| 60-INCH MODEL       | SH-ES-5 R (Right Seat, Left Drain)                                                                                                                                                                                                                                                                                                    |
|---------------------|---------------------------------------------------------------------------------------------------------------------------------------------------------------------------------------------------------------------------------------------------------------------------------------------------------------------------------------|
| 60-INCH MODEL       | SH-ES-5 L (Left Seat, Right Drain)                                                                                                                                                                                                                                                                                                    |
| Rough-In Dimensions | 60" wide x 31-1/4" deep x 77-1/2" high                                                                                                                                                                                                                                                                                                |
| Finished Dimensions | 60" wide x 30" deep x 76-1/4" high                                                                                                                                                                                                                                                                                                    |
| Unit Features       | <ul> <li>One - Piece Fiberglass Composite Construction</li> <li>Sanitary Grade Polyester Gelcoat Surface</li> <li>3-3/8" Dia., Right or Left Drain (see reverse side for location)</li> <li>Elevated Corner Shelf</li> <li>Single, Contoured Seat</li> <li>Textured Floor Pattern</li> <li>Balsa Wood Core Floor Structure</li> </ul> |

**Shower Module** 

SH-ES-5 R (Right Seat / Left Drain) Order No.: SH-ES-5 L (Left Seat / Right Drain)

> 60" x 30", one-piece gelcoated fiberglass shower stall with a single right or left hand corner seat, 6" dam, wall surround, and end drain as indicated.