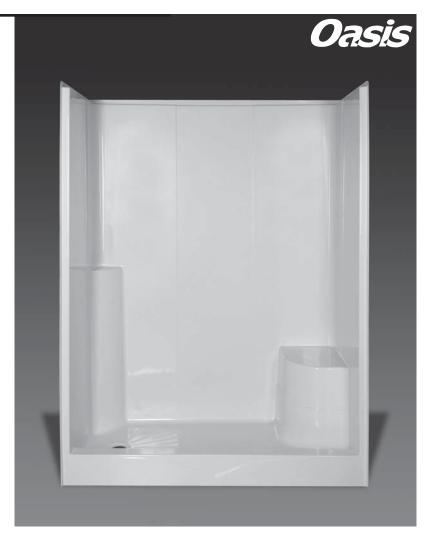

## SHOWER STALL

| 60-INCH MODEL       | SH-ES-5 R (Right Seat, Left Drain)                                                                                                                                                                                                                                                                                                    |
|---------------------|---------------------------------------------------------------------------------------------------------------------------------------------------------------------------------------------------------------------------------------------------------------------------------------------------------------------------------------|
| 60-INCH MODEL       | SH-ES-5 L (Left Seat, Right Drain)                                                                                                                                                                                                                                                                                                    |
| Rough-In Dimensions | 60" wide x 31-1/4" deep x 77-1/2" high                                                                                                                                                                                                                                                                                                |
| Finished Dimensions | 60" wide x 30" deep x 76-1/4" high                                                                                                                                                                                                                                                                                                    |
| Unit Features       | <ul> <li>One - Piece Fiberglass Composite Construction</li> <li>Sanitary Grade Polyester Gelcoat Surface</li> <li>3-3/8" Dia., Right or Left Drain (see reverse side for location)</li> <li>Elevated Corner Shelf</li> <li>Single, Contoured Seat</li> <li>Textured Floor Pattern</li> <li>Balsa Wood Core Floor Structure</li> </ul> |

**Shower Module** 

SH-ES-5 R (Right Seat / Left Drain) Order No.: SH-ES-5 L (Left Seat / Right Drain)

> 60" x 30", one-piece gelcoated fiberglass shower stall with a single right or left hand corner seat, 6" dam, wall surround, and end drain as indicated.