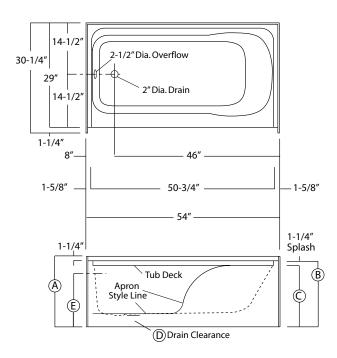

## BA-5429 (Tile Flange)

Rough-In Dimensions

54-INCH WIDE MODEL

**Finished Dimensions** 

54" wide x 29" deep x 17-1/4" high (w/ 16-inch apron)

54" wide x 29" deep x 18-1/2" high (w/ 16-inch apron)

#### **Unit Features**

- Sanitary Grade Polyester Gelcoat Surface
- 2" Dia. RH or LH Drain (see reverse side for location)
- 2-1/2" Dia. Overflow (see reverse side for location)
- Integral Tile Flange & Apron
- Balsa Wood Core Floor Structure
- Textured Floor Pattern

#### Unit / System Order Number

Gelcoat: BA-5429R/L (soaking tub) BA-5429R/L ABF (soaking tub)

- **Special Notes**
- Optional ABF Model (provides 3-inches of drain clearance)

# **BUILDER SERIES**

|   | Std Unit | ABF Unit |
|---|----------|----------|
| Α | 18-1/2"  | 19-3/4"  |
| В | 17-1/4"  | 18-1/2"  |
| С | 16"      | 17-1/4"  |
| D | 1-3/4"   | 3"       |
| E | 13-3/4"  | 15"      |
| F | -        | -        |