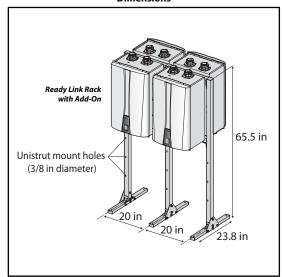

## Dimensions

NEW! Compact Design with In-line or Front-to-Back Setup

• Dimensions: see below

• Weight: 42.0 lbs (19.0 kg) per BASE Kit, 24.0 lbs (10.9 kg) per ADD-ON Kit

• Navien Part Number(s): GFFM-KDIZUS-001 (BASE for single or 2 units front-to-back)