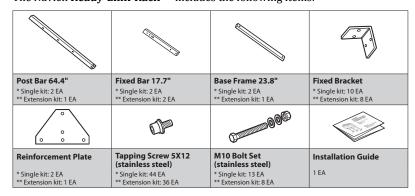

## Ready-Link-Rack<sup>™</sup> **Specification Sheet**

- Navien Ready-Link-Rack™ system can be used to mount a single or multiple water heater or boiler units that are connected to a cascade system
- Compatible with the following Navien models for INDOOR use only:

NPE-A Series Tankless Water Heaters

NPE-S Series Tankless Water Heaters

NCB-E Series Combination Boilers

**NHB** Heating Boilers

- **Recommended** for systems that are located in tight spacing or in areas without enough available wall spacing.
- **Designed** to hold water heater and boiler units as well as common water piping and exhaust venting
- $\bullet$  The Navien  $\textbf{Ready-Link-Rack}^{TM}$  includes the following items: