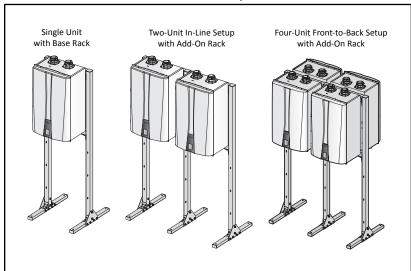

## **Installation Examples**

NEW! Compact Design with In-line or Front-to-Back Setup

• Dimensions: see below

• Weight: 42.0 lbs (19.0 kg) per BASE Kit, 24.0 lbs (10.9 kg) per ADD-ON Kit

• Navien Part Number(s): GFFM-KDIZUS-001 (BASE for single or 2 units front-to-back)