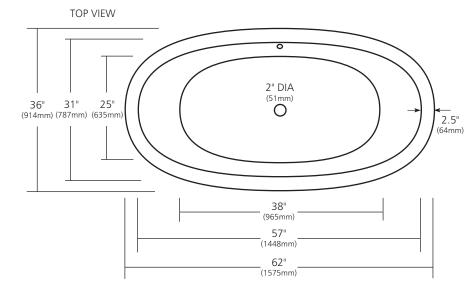

## **PRODUCT DETAILS**

- 62" x 36" x 21" OD (1575mm x 914mm x 533mm)
- 2" (51mm) drain opening
- Capacity: 65 gallons
- Weight: 550lbs
- Sealed with impermeable nano sealer
- Handcrafted from sustainable NativeStone®