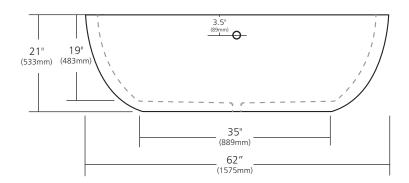

## **PRODUCT DETAILS**

- 62" x 36" x 21" OD (1575mm x 914mm x 533mm)
- 2" (51mm) drain opening
- Capacity: 65 gallons
- Weight: 550lbs
- Sealed with impermeable nano sealer
- Handcrafted from sustainable NativeStone®