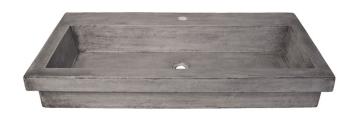

# **TROUGH 3619**

NativeStone™ Collection

NSL3619-A Ash NSL3619-S Slate NSL3619-P Pearl

#### **PRODUCT DETAILS**

- 36" x 19" x 5" OD (914mm x 483mm x 127mm)
- 32" x 12" x 4" ID (813mm x 305mm x 102mm)
- 1.5" (38mm) drain opening
- Handcrafted from sustainable NativeStone<sup>™</sup>
- Sealed with impermeable nano sealer