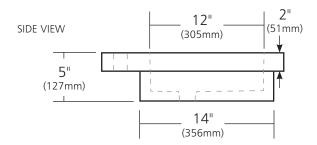

#### **PRODUCT DETAILS**

- 36" x 19" x 5" OD (914mm x 483mm x 127mm)
- 32" x 12" x 4" ID (813mm x 305mm x 102mm)
- 1.5" (38mm) drain opening
- Handcrafted from sustainable NativeStone<sup>™</sup>
- Sealed with impermeable nano sealer