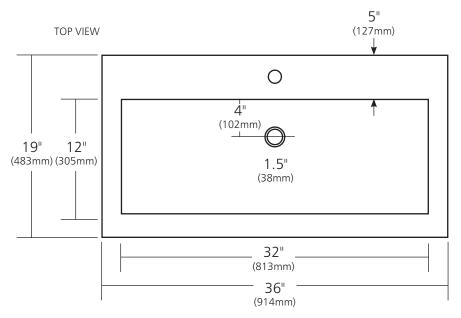

#### **PRODUCT DETAILS**

- 36" x 19" x 5" OD (914mm x 483mm x 127mm)
- 32" x 12" x 4" ID (813mm x 305mm x 102mm)
- 1.5" (38mm) drain opening
- Handcrafted from sustainable NativeStone<sup>™</sup>
- Sealed with impermeable nano sealer