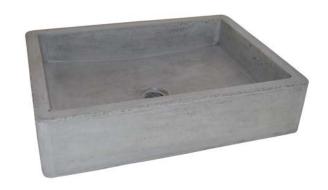

# **NIPOMO**

NativeStone® Collection

NSL1915-A Ash NSL1915-S Slate NSL1915-P Pearl

### **PRODUCT DETAILS**

- 19.5" x 15" x 4.5" OD (495mm x 381mm x 114mm)
- 17.5" x 13" x 4" ID (445mm x 330mm x 102mm)
- 1.5" (38mm) drain opening
- Handcrafted from sustainable NativeStone®
- Sealed with impermeable nano sealer