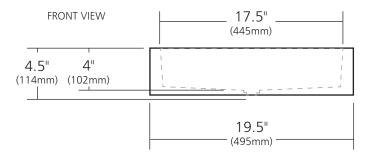

### **PRODUCT DETAILS**

- 19.5" x 15" x 4.5" OD (495mm x 381mm x 114mm)
- 17.5" x 13" x 4" ID (445mm x 330mm x 102mm)
- 1.5" (38mm) drain opening
- Handcrafted from sustainable NativeStone®
- Sealed with impermeable nano sealer