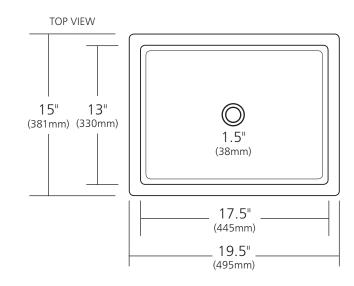

### **PRODUCT DETAILS**

- 19.5" x 15" x 4.5" OD (495mm x 381mm x 114mm)
- 17.5" x 13" x 4" ID (445mm x 330mm x 102mm)
- 1.5" (38mm) drain opening
- Handcrafted from sustainable NativeStone®
- Sealed with impermeable nano sealer