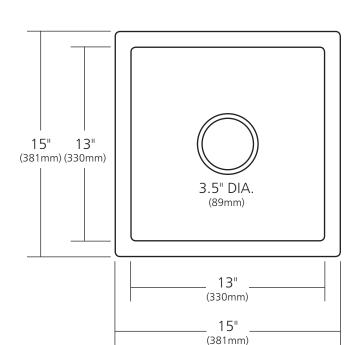

#### **PRODUCT DETAILS**

- 15" x 15" x 8" OD (381mm x 381mm x 203mm)
- 13" x 13" x 7" ID (330mm x 330mm x 178mm)
- 3.5" (89mm) drain opening
- Handcrafted from sustainable NativeStone<sup>™</sup>
- Sealed with impermeable nano sealer