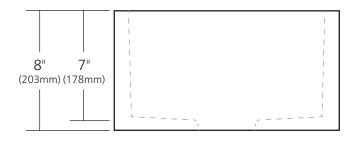

#### **PRODUCT DETAILS**

- 15" x 15" x 8" OD (381mm x 381mm x 203mm)
- 13" x 13" x 7" ID (330mm x 330mm x 178mm)
- 3.5" (89mm) drain opening
- Handcrafted from sustainable NativeStone<sup>™</sup>
- Sealed with impermeable nano sealer