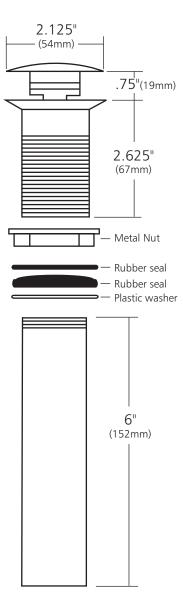

## 1.5" PUSH TO SEAL DOME DRAIN

Lavatory

DR130-BN Brushed Nickel DR130-CH Chrome DR130-ORB Oil Rubbed Bronze DR130-PN Polished Nickel DR130-WC Weathered Copper

## **PRODUCT DETAILS**

- Fits 1.5" (38mm) drain opening
- Easy operation push to seal and simply push again to release
- Compression seal closes drain completely for excellent performance
- Elegantly covers entire drain area of basin while also providing for superior water flow
- Maximum threading for easy installation
- All exposed parts are plated
- Overall length when assembled is 9.25" (235mm)
- UPC/cUPC compliant