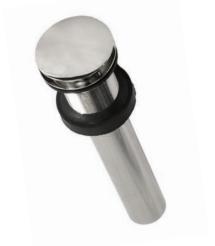

## 1.5" PUSH TO SEAL DOME DRAIN

Lavatory

DR130-BN Brushed Nickel DR130-CH Chrome DR130-ORB Oil Rubbed Bronze DR130-PN Polished Nickel DR130-WC Weathered Copper

## **PRODUCT DETAILS**

- Fits 1.5" (38mm) drain opening
- Easy operation push to seal and simply push again to release
- Compression seal closes drain completely for excellent performance
- Elegantly covers entire drain area of basin while also providing for superior water flow
- Maximum threading for easy installation
- All exposed parts are plated
- Overall length when assembled is 9.25" (235mm)
- UPC/cUPC compliant