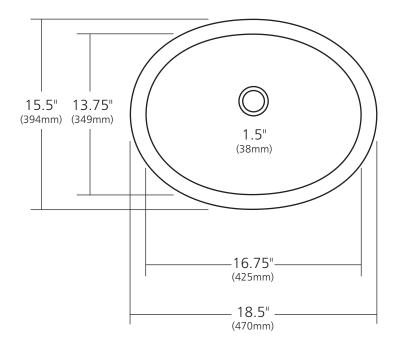

### **PRODUCT DETAILS**

- 18.5" x 15.5" x 5.5" OD (470mm x 394mm x 140mm)
- 16.75" x 13.75" x 5" ID (425mm x 349mm x 127mm)
- Hand hammered 18 gauge recycled copper
- 1.5" (38mm) drain opening
- Dimensions are not exact and may vary  $\pm \frac{1}{2}$ " (13mm)