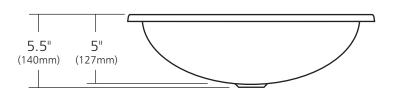

### **PRODUCT DETAILS**

- 18.5" x 15.5" x 5.5" OD (470mm x 394mm x 140mm)
- 16.75" x 13.75" x 5" ID (425mm x 349mm x 127mm)
- Hand hammered 18 gauge recycled copper
- 1.5" (38mm) drain opening
- Dimensions are not exact and may vary  $\pm \frac{1}{2}$ " (13mm)