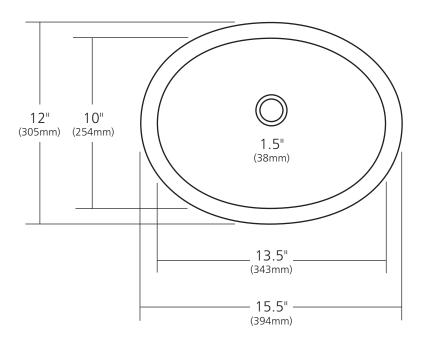

## **PRODUCT DETAILS**

- 15.5" x 12" x 5" OD (394mm x 305mm x 127mm)
- 13.5" x 10" x 4.5" ID (343mm x 254mm x 114mm)
- Hand hammered 18 gauge recycled copper
- 1.5" (38mm) drain opening
- Dimensions are not exact and may vary  $\pm \frac{1}{2}$ " (13mm)