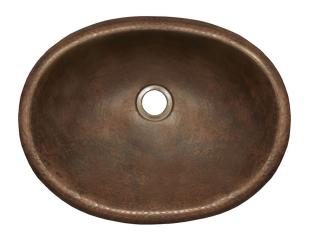

# **ROLLED BABY CLASSIC**

CPS239- Antique CPS539- Brushed Nickel

## **PRODUCT DETAILS**

- 15.5" x 12" x 5" OD (394mm x 305mm x 127mm)
- 13.5" x 10" x 4.5" ID (343mm x 254mm x 114mm)
- Hand hammered 18 gauge recycled copper
- 1.5" (38mm) drain opening
- Dimensions are not exact and may vary  $\pm \frac{1}{2}$ " (13mm)