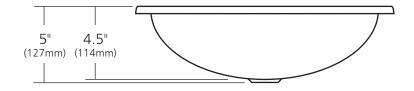

## **PRODUCT DETAILS**

- 15.5" x 12" x 5" OD (394mm x 305mm x 127mm)
- 13.5" x 10" x 4.5" ID (343mm x 254mm x 114mm)
- Hand hammered 18 gauge recycled copper
- 1.5" (38mm) drain opening
- Dimensions are not exact and may vary  $\pm \frac{1}{2}$ " (13mm)