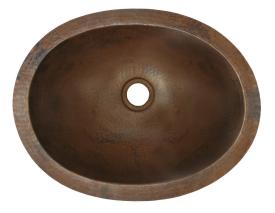

# SPECIFICATIONS BABY CLASSIC

CPS238- Antique CPS538- Brushed Nickel

### **PRODUCT DETAILS**

- 15.75" x 12" x 5" OD (400mm x 305mm x 127mm)
- 13.5" x 10" x 4.5" ID (343mm x 254mm x 114mm)
- Hand hammered 18 gauge recycled copper
- 1.5" (38mm) drain opening
- Dimensions are not exact and may vary  $\pm 1/2^{"}$  (13mm)