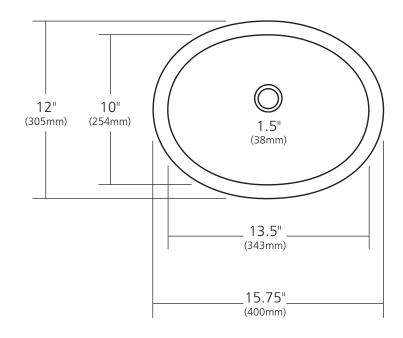

### **PRODUCT DETAILS**

- 15.75" x 12" x 5" OD (400mm x 305mm x 127mm)
- 13.5" x 10" x 4.5" ID (343mm x 254mm x 114mm)
- Hand hammered 18 gauge recycled copper
- 1.5" (38mm) drain opening
- Dimensions are not exact and may vary  $\pm 1/2^{"}$  (13mm)