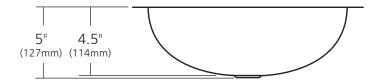

### **PRODUCT DETAILS**

- 15.75" x 12" x 5" OD (400mm x 305mm x 127mm)
- 13.5" x 10" x 4.5" ID (343mm x 254mm x 114mm)
- Hand hammered 18 gauge recycled copper
- 1.5" (38mm) drain opening
- Dimensions are not exact and may vary  $\pm 1/2^{"}$  (13mm)