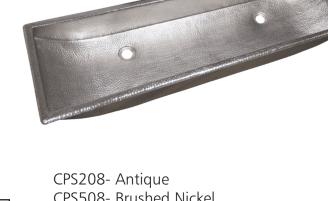

# **TROUGH 48**

CPS508- Brushed Nickel

CPS408- Polished Copper

CPS808- Polished Nickel