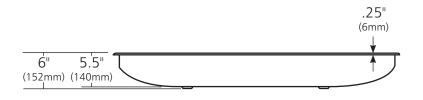

#### **PRODUCT DETAILS**

- 48" x 14" x 6" OD (1219mm x 356mm x 152mm)
- 46" x 12" x 5.5" ID (1168mm x 305mm x 140mm)
- Hand hammered 16 gauge recycled copper
- Two 1.5" (38mm) drain openings

This product may be customized see nativetrails.net/customization for details.