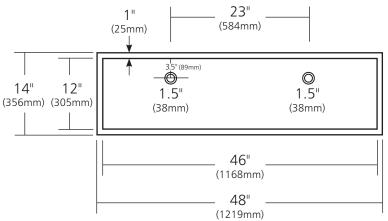

#### **PRODUCT DETAILS**

- 48" x 14" x 6" OD (1219mm x 356mm x 152mm)
- 46" x 12" x 5.5" ID (1168mm x 305mm x 140mm)
- Hand hammered 16 gauge recycled copper
- Two 1.5" (38mm) drain openings

This product may be customized see nativetrails.net/customization for details.