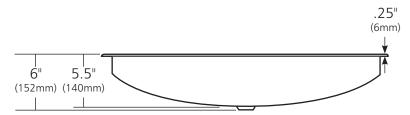

## **PRODUCT DETAILS**

- 30" x 14" x 6" OD (762mm x 356mm x 152mm)
- 28" x 12" x 5.5" ID (711mm x 305mm x 140mm)
- Hand hammered 16 gauge recycled copper
- 1.5" (38mm) drain opening

This product may be customized – see nativetrails.net/customization for details.