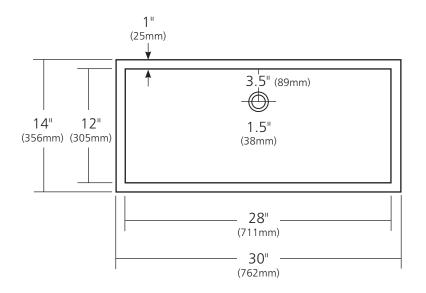

## **PRODUCT DETAILS**

- 30" x 14" x 6" OD (762mm x 356mm x 152mm)
- 28" x 12" x 5.5" ID (711mm x 305mm x 140mm)
- Hand hammered 16 gauge recycled copper
- 1.5" (38mm) drain opening

This product may be customized – see nativetrails.net/customization for details.