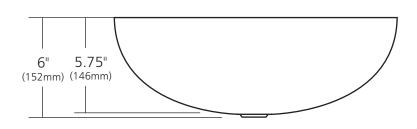

### **PRODUCT DETAILS**

- 17.25" x 13.25" x 6" OD (438mm x 337mm x 152mm)
- 17" x 13" x 5.75" ID (432mm x 330mm x 146mm)
- Hand hammered 15 gauge recycled copper
- 1.5" (38mm) drain opening
- Dimensions are not exact and may vary  $\pm \frac{1}{2}$ " (13mm)