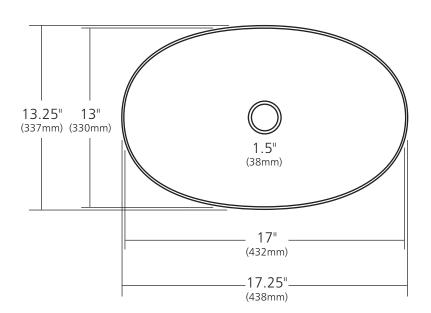

### **PRODUCT DETAILS**

- 17.25" x 13.25" x 6" OD (438mm x 337mm x 152mm)
- 17" x 13" x 5.75" ID (432mm x 330mm x 146mm)
- Hand hammered 15 gauge recycled copper
- 1.5" (38mm) drain opening
- Dimensions are not exact and may vary  $\pm \frac{1}{2}$ " (13mm)