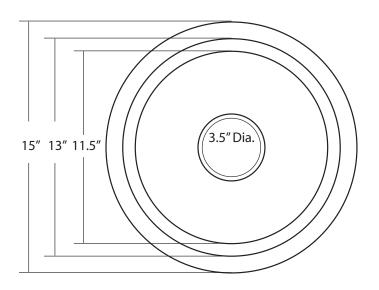

#### **PRODUCT DETAILS**

- \* 15" x 7.5" OD
- \* 13" x 7" ID
- \* Hand hammered 16 gauge recycled copper
- \* 3.5" drain opening
- \* Dimensions are not exact and may vary  $\pm \frac{1}{2}$ "