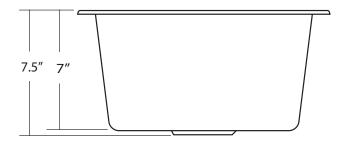

#### **PRODUCT DETAILS**

- \* 15" x 7.5" OD
- \* 13" x 7" ID
- \* Hand hammered 16 gauge recycled copper
- \* 3.5" drain opening
- \* Dimensions are not exact and may vary  $\pm \frac{1}{2}$ "