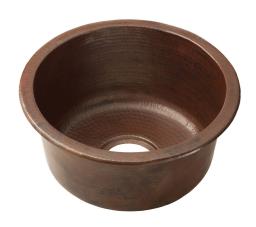

# **REDONDO CHICO**

CPS160- Natural CPS260- Antique CPS560- Brushed Nickel

#### **PRODUCT DETAILS**

- \* 15" x 7.5" OD
- \* 13" x 7" ID
- \* Hand hammered 16 gauge recycled copper
- \* 3.5" drain opening
- \* Dimensions are not exact and may vary  $\pm \frac{1}{2}$ "