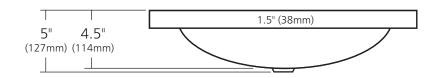

#### **PRODUCT DETAILS**

- 20" x 13" x 5" OD (508mm x 330mm x 127mm)
- 16" x 11" x 4.5" ID (406mm x 279mm x 114mm)
- Hand hammered 16 gauge recycled copper
- 1.5" (38mm) drain opening
- Dimensions are not exact and may vary  $\pm \frac{1}{2}$ " (13mm)