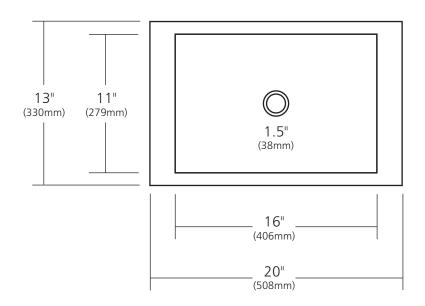

#### **PRODUCT DETAILS**

- 20" x 13" x 5" OD (508mm x 330mm x 127mm)
- 16" x 11" x 4.5" ID (406mm x 279mm x 114mm)
- Hand hammered 16 gauge recycled copper
- 1.5" (38mm) drain opening
- Dimensions are not exact and may vary  $\pm \frac{1}{2}$ " (13mm)