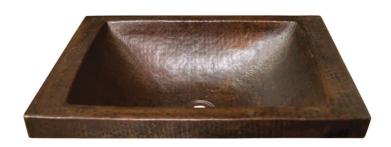

# **HANA**

CPS242- Antique CPS542- Brushed Nickel

#### **PRODUCT DETAILS**

- 20" x 13" x 5" OD (508mm x 330mm x 127mm)
- 16" x 11" x 4.5" ID (406mm x 279mm x 114mm)
- Hand hammered 16 gauge recycled copper
- 1.5" (38mm) drain opening
- Dimensions are not exact and may vary  $\pm \frac{1}{2}$ " (13mm)