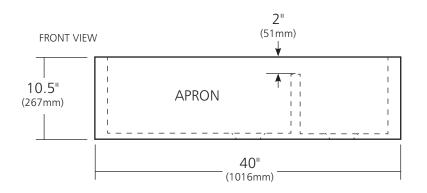

### **PRODUCT DETAILS**

- 40" x 22" x 10.5" OD (1016mm x 559mm x 267mm)
- Lg Basin: 24" x 18" x 10" ID (610mm x 457mm x 254mm)
- Sm Basin: 11.75" x 18" x 10" ID (298mm x 457mm x 254mm)
- Hand hammered 16 gauge recycled copper
- Apron extends 3" (76mm) on sides
- 3.5" (89mm) drain opening
- Dimensions are not exact and may vary  $\pm .5$ " (13mm)