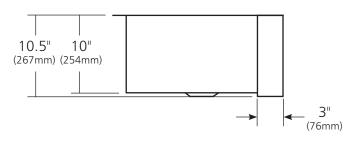

### **PRODUCT DETAILS**

- 40" x 22" x 10.5" OD (1016mm x 559mm x 267mm)
- Lg Basin: 24" x 18" x 10" ID (610mm x 457mm x 254mm)
- Sm Basin: 11.75" x 18" x 10" ID (298mm x 457mm x 254mm)
- Hand hammered 16 gauge recycled copper
- Apron extends 3" (76mm) on sides
- 3.5" (89mm) drain opening
- Dimensions are not exact and may vary  $\pm .5$ " (13mm)