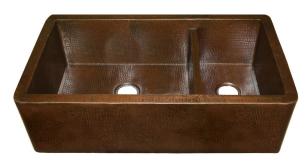

# FARMHOUSE DUET PRO

Farmhouse Series

TOP VIEW

SIDE VIEW

CPK274 Antique CPK574 Brushed Nickel

#### **IMPORTANT**

Due to the handcrafted nature of this product, it will vary in finish, texture, hammering, and other details. Dimensions may vary up to .5" (13mm). We strongly recommend waiting for the actual product before making any installation cuts.