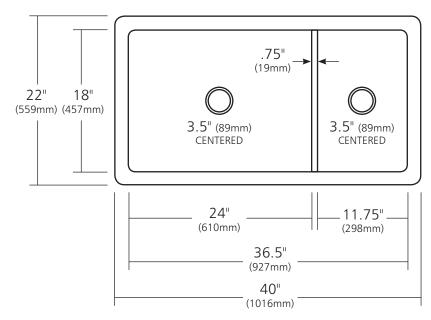

### **PRODUCT DETAILS**

- 40" x 22" x 10.5" OD (1016mm x 559mm x 267mm)
- Lg Basin: 24" x 18" x 10" ID (610mm x 457mm x 254mm)
- Sm Basin: 11.75" x 18" x 10" ID (298mm x 457mm x 254mm)
- Hand hammered 16 gauge recycled copper
- Apron extends 3" (76mm) on sides
- 3.5" (89mm) drain opening
- Dimensions are not exact and may vary  $\pm .5$ " (13mm)